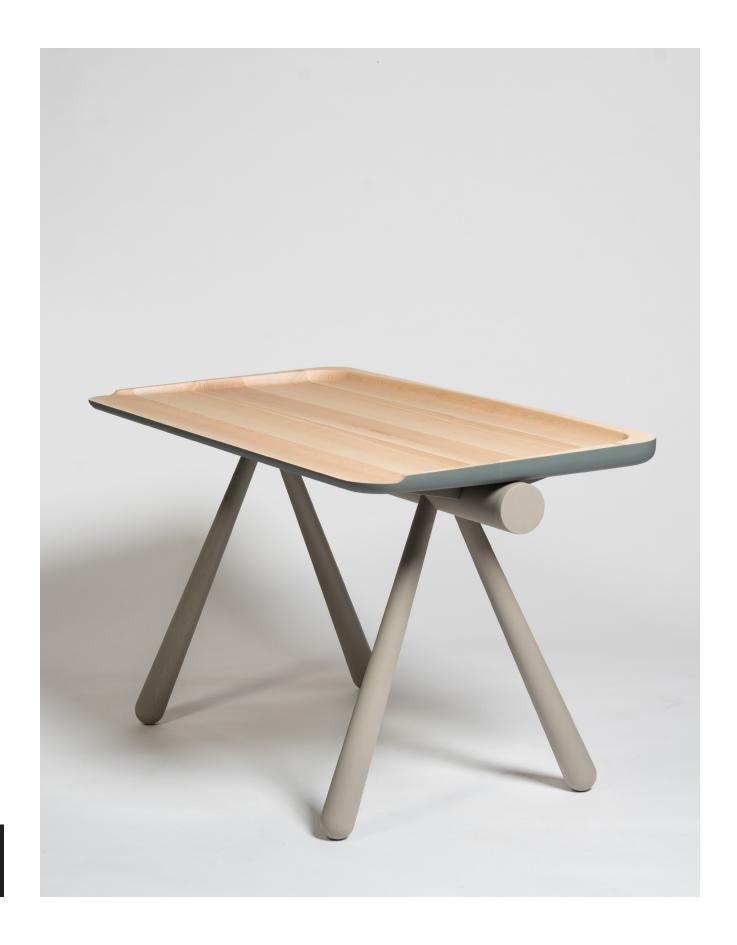

### **EASEL**

The Easel desk references contemporary influences through its practical form and understated details, featuring a one-of-a-kind support system and an ergonomic workspace.

The top of the desk is shaped to accommodate multiple devices and accessories, making it perfect for both personal and professional use. The underside is colored in a bright, matte finish, while the top exposes a rich, natural wood. This understated design ensures that the

Easel won't overpower its surroundings, making it perfect for home offices, studios, or shared workspaces.

SIZE H77 X W70 X L140

MATERIALS Legs: True grey dyed ash wood

Tabletop: Ash wood with muted blue dyed underside