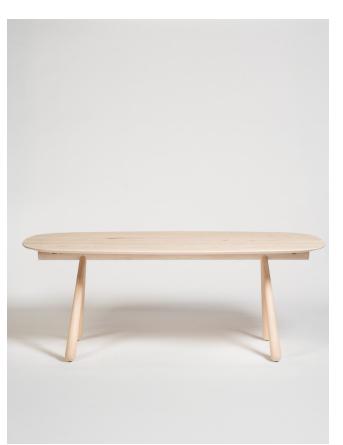

# NOVA

Sister of the Easel, the Nova dining table also features a one- of-a-kind support system that adds an understated elegance to any space.

Crafted from rich, textured ash wood, the two neutral finishes allow its expressive lines to take center stage. Designed in an ambiguous way, the Nova perfectly fits into any dining room, corporate, or educational setting. SIZE

H75 X W95 X L200

MATERIALS

Legs: True black dyed ash wood

Tabletop: Textured aged ash wood with true black

dyed underside