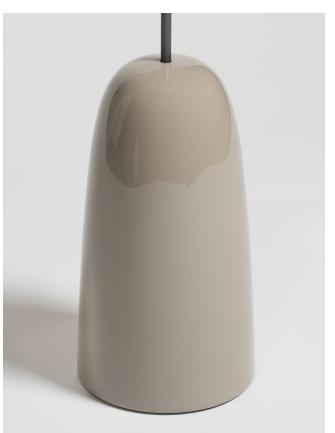

### KEY HOLDER

## STEM

Three concave hemispheres held up by thin elegant steel rods nested in a bullet-shaped base.

The Stem key holder is ideal for those on the go, with enough space to hold keys, coins, and other miscellaneous you are sure to grab on your way out.

#### MATERIALS

Base: True yellow lacquered wood with gloss varnish

Support: True black lacquered Iron Bowls: True black dyed ash wood