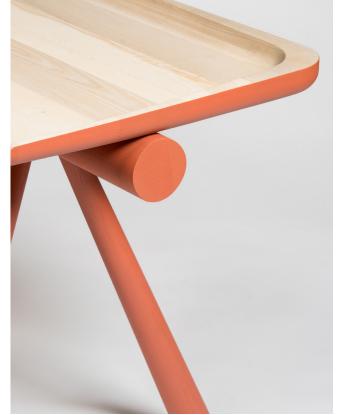

### **EASEL**

The Easel desk references contemporary influences through its practical form and understated details, featuring a one-of-a-kind support system and an ergonomic workspace.

The top of the desk is shaped to accommodate multiple devices and accessories, making it perfect for both personal and professional use. The underside is colored in a bright, matte finish, while the top exposes a rich, natural wood. This understated design ensures that the

Easel won't overpower its surroundings, making it perfect for home offices, studios, or shared workspaces.

SIZE H77 X W70 X L140

MATERIALS

Legs: True orange dyed ash wood Tabletop: Ash wood with true orange dyed underside