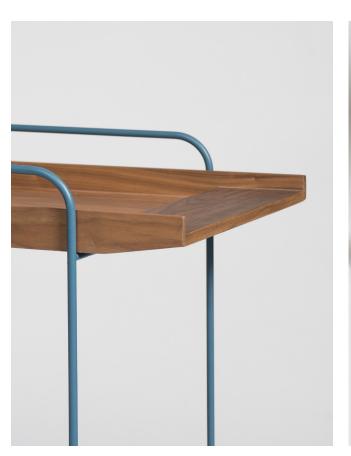

## QUADRA

Descendant of the Aerial, the quadra bar cart follows the same design principle.

Inspired by Scandanavian design, its uncomplicated nature allows for the industrial materiality to take center stage.

Featuring a delicate yet robust metal frame that holds two drink trays, this bar cart is fully functional for any contemporary environment.

SIZE

H86.5 X W50 X L87

MATERIALS

Upper and lower trays: Solid walnut Frame: Deep blue lacquered steel

Wheels: Solid walnut with rubber protectors