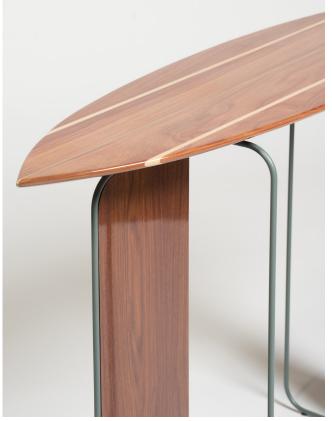

### **BØLGEBORD**

Although being a conceptual novelty, the Bolgebord is anything but.

The surfboard-shaped top is constructed in solid wood with metal detailing encased in a durable gloss, while the base is made up of lacquered steel tubes.

The execution of this piece allows it to exude a playful elegance which will make it the talking point of any entryway, hallway, or living room.

SIZE

H86.5 X W35 X L130

MATERIALS

Tabletop: Pau rosa wood with gloss varnish and betula and brass details

Leg panels: Pau rosa wood with gloss varnish Leg frame: Deep aqua lacquered steel rods