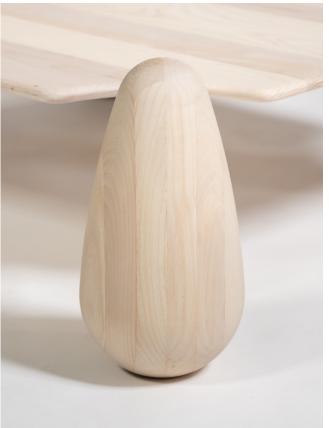

# **HATCH**

A unique table crafted with four elegantly sculpted, eggshaped pillars unified by a lacquered steel frame that seamlessly converge to support a sleek, ash wood tabletop.

Its natural motifs and serene aesthetic not only provide a functional piece for your daily needs but also serve as a conversation starter, embodying the harmonious blend of artistry and utility. SIZE

H40 X W126.5 X L126.5

MATERIALS

Frame: Soft blue lacquered steel Legs: Light-washed ash wood

Tabletop: Textured light-washed ash wood