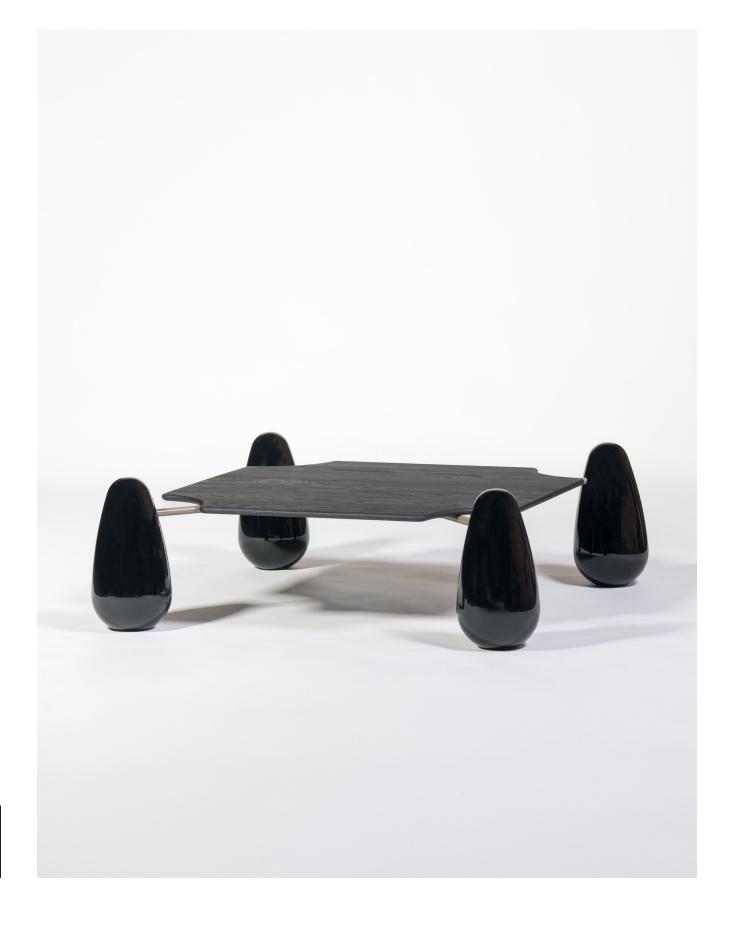

# **HATCH**

A unique table crafted with four elegantly sculpted, eggshaped pillars unified by a lacquered steel frame that seamlessly converge to support a sleek, ash wood tabletop.

Its natural motifs and serene aesthetic not only provide a functional piece for your daily needs but also serve as a conversation starter, embodying the harmonious blend of artistry and utility. SIZE

H40 X W126.5 X L126.5

MATERIALS

Frame: Neutral beige lacquered steel Legs: Lacquered tilia wood with black gloss varnish

Tabletop: Dyed textured ash wood black