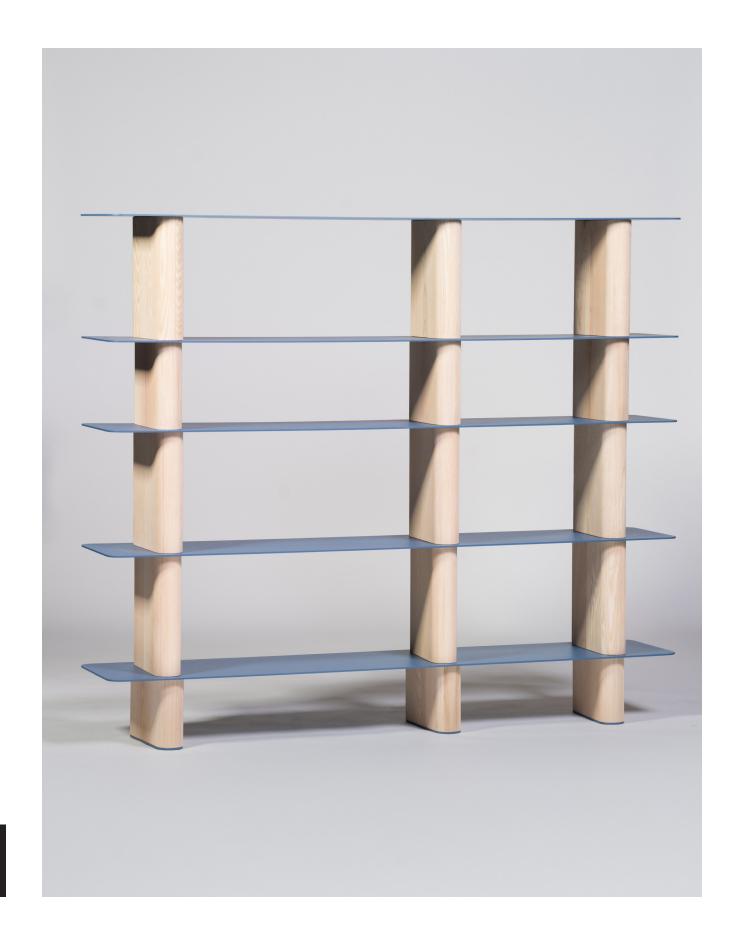

# HORIZON

A shelving unit where form doesn't sacrifice function, the Horizon de Bois boasts an innovative rotating system that allows its owner to personalise it to their space.

Either as a shelving unit, room separator, or display area, this transformative piece is a robust embodyment of contemporary elegance, with its solid wood pillars supporting thin steel plaques. With infinite configurations, the transformative nature of this shelving unit is sure to become a timeless staple in any home.

SIZE H153.5 X W35 X L180

MATERIALS

Shelves: Dark blue lacquered steel Rotating Pieces: Textured light-washed ash wood