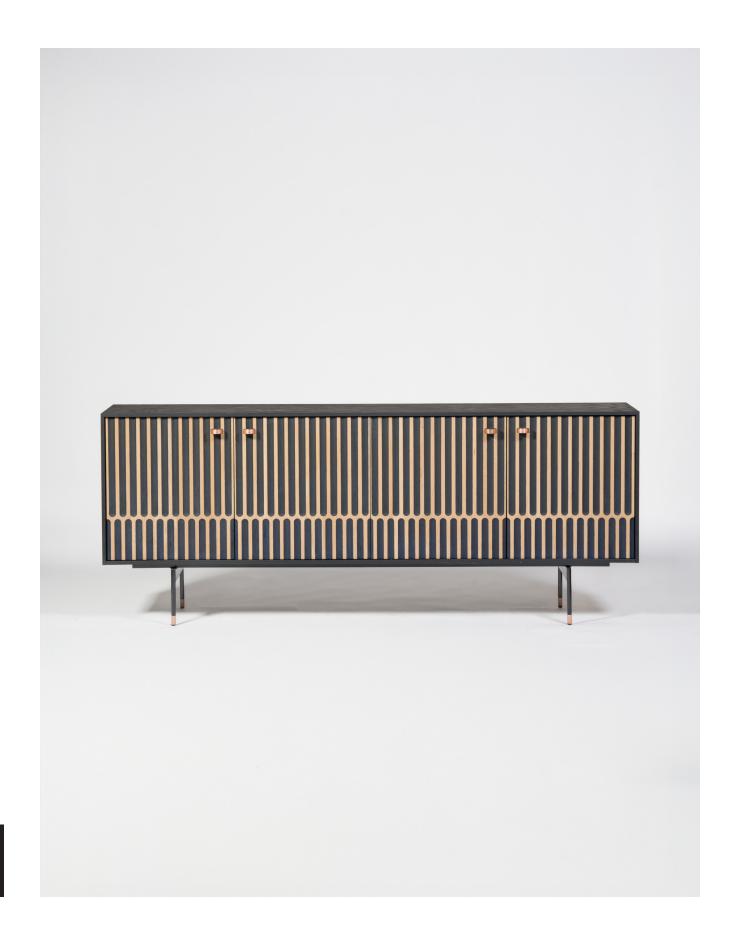

## **ARCANA**

Incredibly robust, spacious, and elegant, the Arcana console sets the tone for any home.

Supported in a discrete lacquered metal fame, lays the media unit crafted from solid wood with intricately carved arches in distinct finishes.

Displaying clean lines, gentle curves, and opulent simplicity, this piece epitomizes the mid-century modern quality and aesthetic.

#### MATERIALS

Legs: Grey lacquered steel with copper foot caps Exterior structure: Solid oak

Front: Carved oak with ombre blue details
Opening mechanism: Built-in push/pull system