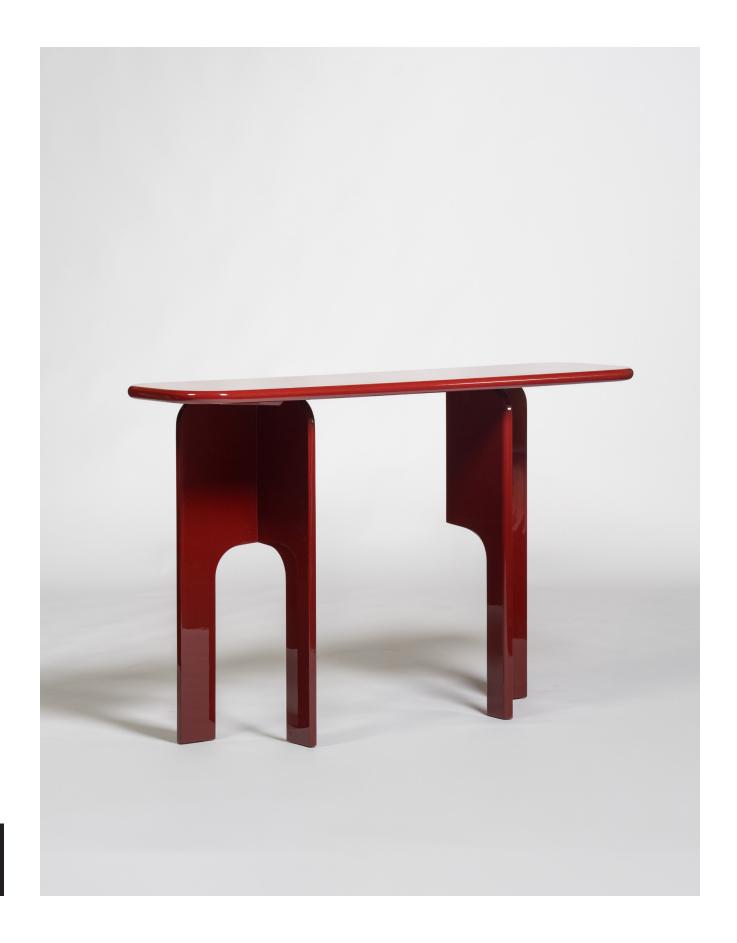

## **PLIER**

Elevate your entryway or living space with the Plier, a striking console table that showcases a sleek and versatile design.

Constructed of lacquered solid wood, the two mirrored arches seamlessly curve together to add an elegant yet understated touch to any room.

SIZE

H88 X W37.5 X L140

MATERIALS

Deep red lacquered MDF with gloss varnish