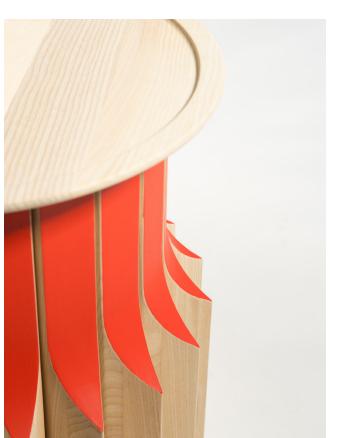

# JUPE

The Jupe side table, where contemporary elegance meets playful design. Constructed entirely out of solid wood, the sliced segments reveal a contrasting interior.

Inspired by the ripples of a skirt, the flared pieces blossom to create a one-of-a-kind silhouette, effortlessly elevating the most plain of

SIZE

H50 X W45 X L45

MATERIALS

Tabletop: Light-washed ash wood

Pilar: Light-washed ash wood with true red accents