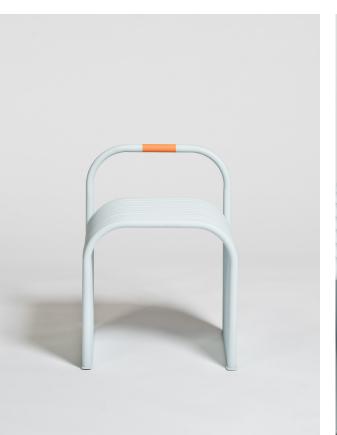

### **CHAIR**

## LE MANS

Introducing the Le Mans Stool - a sleek and dynamic seating solution inspired by the iconic race cars of Le Mans.

This contemporary piece is crafted from bent lacquered steel tubes, echoing the streamlined curves and bold lines of high- performance engineering.

Perfect for kitchens, bars, or living areas, this stool combines striking aesthetics with everyday functionality, bringing the elegance and thrill of the racetrack into your home.

SIZE

H60 X W38.8 X L45.5

MATERIALS
Soft blue lacquered tubular steel

with bright orange accent