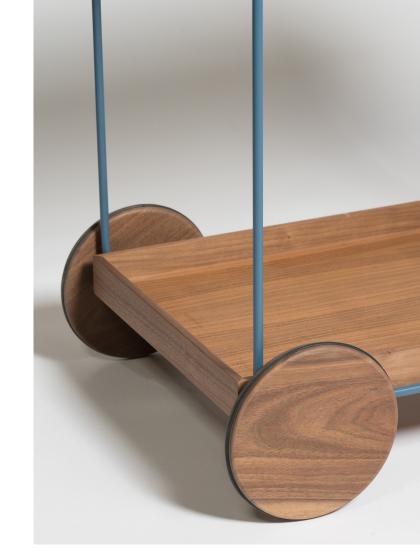

## QUADRA

Descendant of the Aerial, the quadra bar cart follows the same design principle.

Inspired by Scandanavian design, its uncomplicated nature allows for the industrial materiality to take center stage.

Featuring a delicate yet robust metal frame that holds two drink trays, this bar cart is fully functional for any contemporary environment.

SIZE

H86.5 X W50 X L87

MATERIALS

Upper and lower trays: Solid walnut Frame: Deep blue lacquered steel

Wheels: Solid walnut with rubber protectors