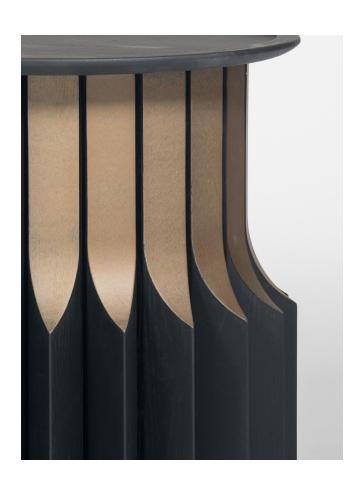

## JUPE

The Jupe side table, where contemporary elegance meets playful design. Constructed entirely out of solid wood, the sliced segments reveal a contrasting interior.

Inspired by the ripples of a skirt, the flared pieces blossom to create a one-of-a-kind silhouette, effortlessly elevating the most plain of

SIZE

H50 X W45 X L45

MATERIALS

Tabletop: True black dyed ash wood

Pilar: True black dyed ash wood with dyed brass

accents