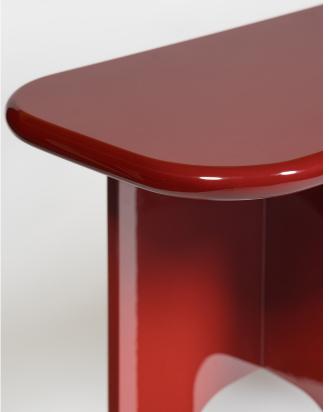

## **PLIER**

Elevate your entryway or living space with the Plier, a striking console table that showcases a sleek and versatile design.

Constructed of lacquered solid wood, the two mirrored arches seamlessly curve together to add an elegant yet understated touch to any room.

SIZE

H88 X W37.5 X L140

MATERIALS

Deep red lacquered MDF with gloss varnish