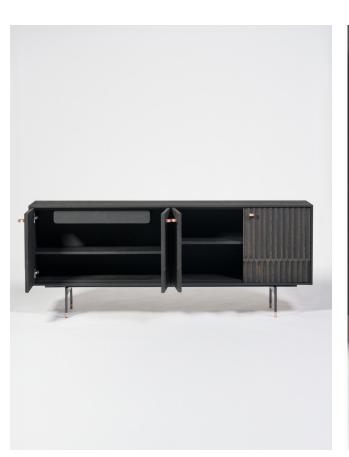

### **ARCANA**

Incredibly robust, spacious, and elegant, the Arcana console sets the tone for any home.

Supported in a discrete lacquered metal fame, lays the media unit crafted from solid wood with intricately carved arches in distinct finishes.

Displaying clean lines, gentle curves, and opulent simplicity, this piece epitomizes the mid-century modern quality and aesthetic.

#### MATERIALS

Legs: Black lacquered steel with copper foot caps
Exterior structure: True black dyed solid oak
Front: True black dyed solid oak with natural accents
Opening mechanism: Black-dyed oak and copper disks