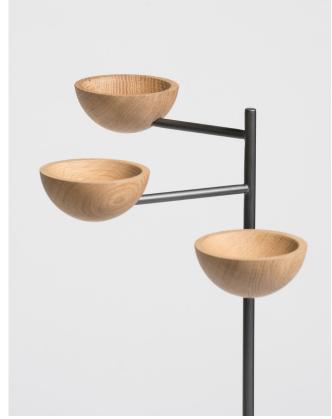

### KEY HOLDER

## STEM

Three concave hemispheres held up by thin elegant steel rods nested in a bullet-shaped base.

The Stem key holder is ideal for those on the go, with enough space to hold keys, coins, and other miscellaneous you are sure to grab on your way out.

A bold addition to your entryway which is sure to set the tone for the rest of your home.

#### SIZE

H76.5 X W27.5 X L20

#### MATERIALS

Base: True grey lacquered wood with gloss varnish

Support: True black lacquered Iron

Bowls: Natural oak