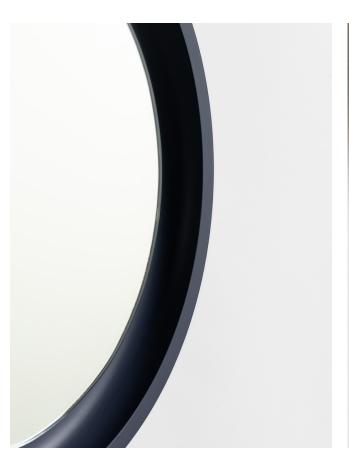

## **STERNBILD**

Inspired by classic street mirrors, The Sterbild range offers a refined industrial edge to any space.

Either bought as a set, made to configure to your preference or as individuals, these lacquered solid wood mirrors will add character to wherever they're placed. SIZE Ø 70

MATERIALS
Frame: Deep red lacquered MDF
Interior: Mirror
Others: LEDs