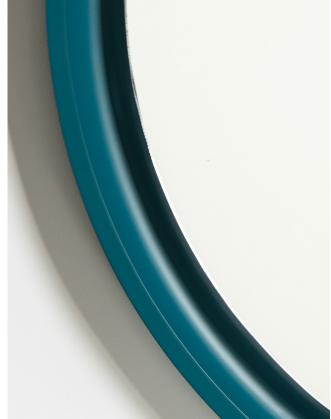

## **STERNBILD**

Inspired by classic street mirrors, The Sterbild range offers a refined industrial edge to any space.

Either bought as a set, made to configure to your preference or as individuals, these lacquered solid wood mirrors will add character to wherever they're placed. SIZE Ø 70

MATERIALS
Frame: Rustic blue lacquered MDF
Interior: Mirror
Others: LEDs