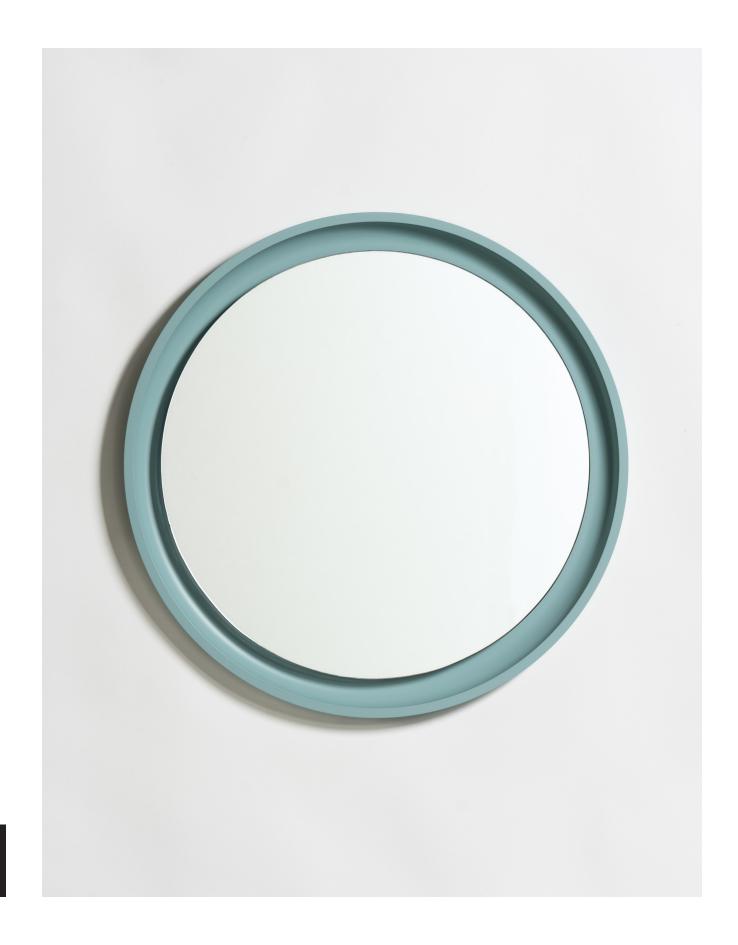

## **STERNBILD**

Inspired by classic street mirrors, The Sterbild range offers a refined industrial edge to any space.

Either bought as a set, made to configure to your preference or as individuals, these lacquered solid wood mirrors will add character to wherever they're placed. SIZE Ø 70

MATERIALS
Frame: Rustic blue lacquered MDF
Interior: Mirror
Others: LEDs