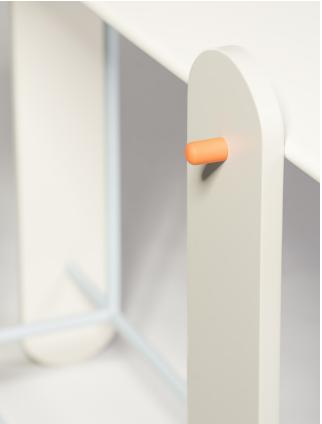

### **BOARDR**

The Boardr Console is a striking embodiment of contemporary design that effortlessly merges simplicity in its form with a bold colour palette. Crafted from laquered MDF or whitened ash wood and steel cylinders, the Boardr

Console epitomizes modern casual elegance with its playful silhouette, making it a perfect addition to any contemporary living space Its versatile functionality allows for it to be Ideal for entryways, living rooms, or as a small media stand, the Boardr Console offers both aesthetic appeal and practical utility.

SIZE

MATERIALS

H90 X W42 X L140

Frame: Soft blue lacquered steel with bright orange accents Body: Laquered MDF