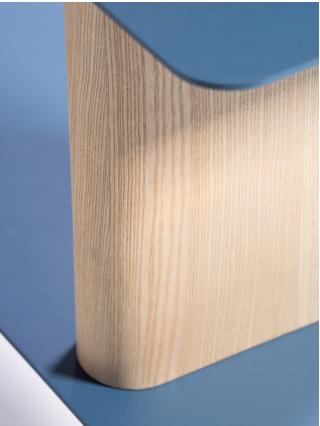

# HORIZON

A shelving unit where form doesn't sacrifice function, the Horizon de Bois boasts an innovative rotating system that allows its owner to personalise it to their space.

Either as a shelving unit, room separator, or display area, this transformative piece is a robust embodyment of contemporary elegance, with its solid wood pillars supporting thin steel plaques. With infinite configurations, the transformative nature of this shelving unit is sure to become a timeless staple in any home.

SIZE H153.5 X W35 X L180

MATERIALS

Shelves: Dark blue lacquered steel Rotating Pieces: Textured light-washed ash wood