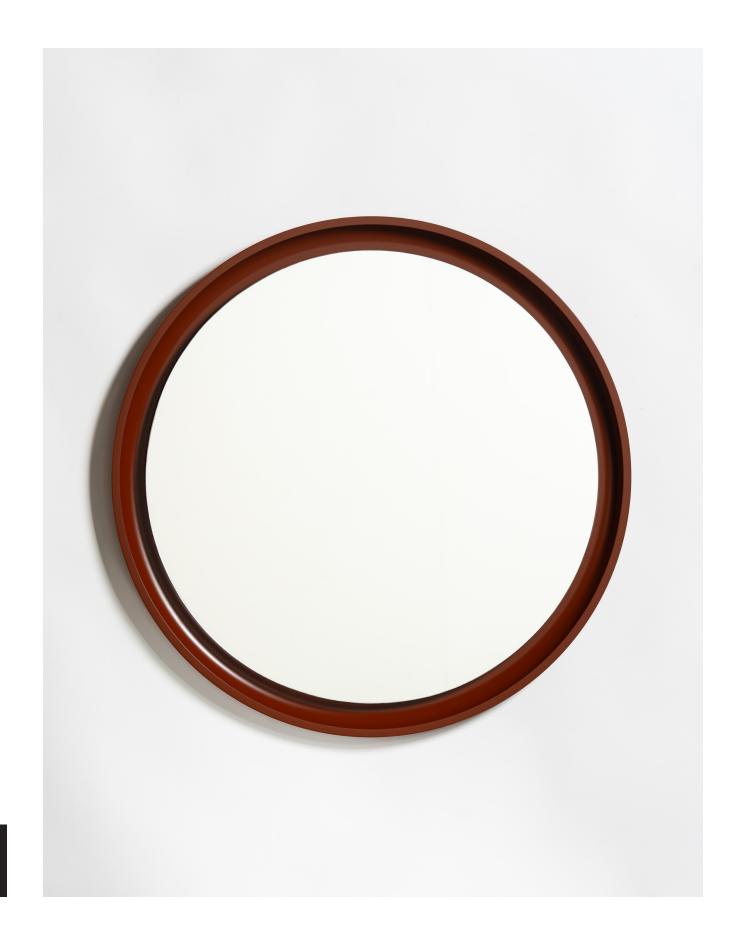

## **STERNBILD**

Inspired by classic street mirrors, The Sterbild range offers a refined industrial edge to any space.

Either bought as a set, made to configure to your preference or as individuals, these lacquered solid wood mirrors will add character to wherever they're placed. SIZE Ø 70

MATERIALS
Frame: Deep red lacquered MDF
Interior: Mirror
Others: LEDs