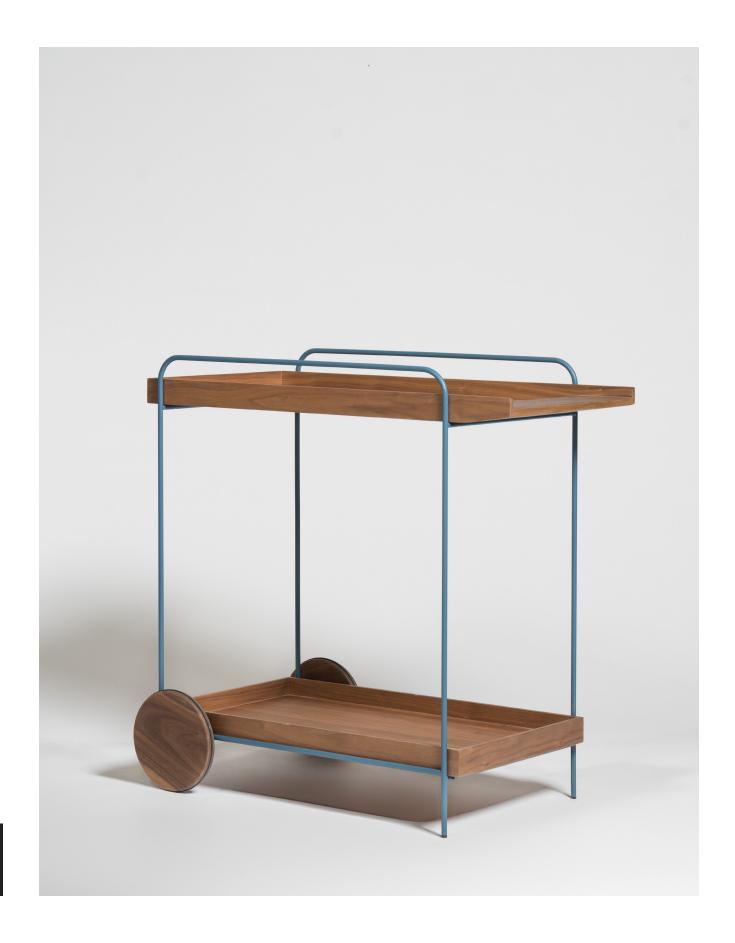

## QUADRA

Descendant of the Aerial, the quadra bar cart follows the same design principle.

Inspired by Scandanavian design, its uncomplicated nature allows for the industrial materiality to take center stage.

Featuring a delicate yet robust metal frame that holds two drink trays, this bar cart is fully functional for any contemporary environment.

SIZE

H86.5 X W50 X L87

MATERIALS

Upper and lower trays: Solid walnut Frame: Deep blue lacquered steel

Wheels: Solid walnut with rubber protectors