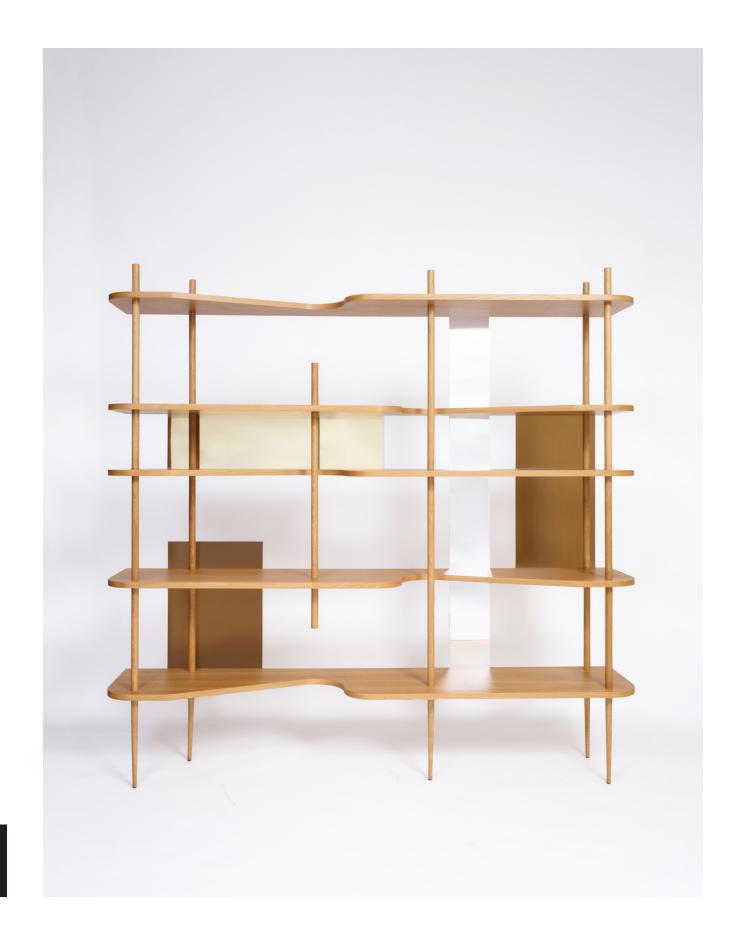

# HORIZON

A shelving unit where form doesn't sacrifice function, the Horizon de Bois boasts an innovative rotating system that allows its owner to personalise it to their space.

Either as a shelving unit, room separator, or display area, this transformative piece is a robust embodyment of contemporary elegance, with its solid wood pillars supporting thin steel plaques. With infinite configurations, the transformative nature of this shelving unit is sure to become a timeless staple in any home.

SIZE H153.5 X W35 X L180

MATERIALS

Shelves: Dark blue lacquered steel Rotating Pieces: Textured light-washed ash wood