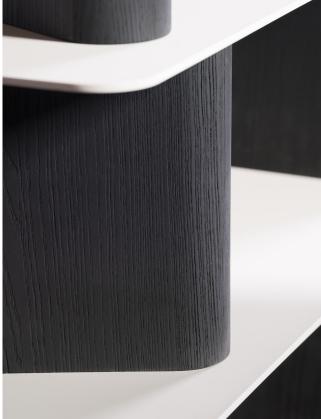

# HORIZON

A shelving unit where form doesn't sacrifice function, the Horizon de Bois boasts an innovative rotating system that allows its owner to personalise it to their space.

Either as a shelving unit, room separator, or display area, this transformative piece is a robust embodyment of contemporary elegance, with its solid wood pillars supporting thin steel plaques. With infinite configurations, the transformative nature of this shelving unit is sure to become a timeless staple in any home.

SIZE H153.5 X W35 X L180

MATERIALS

Shelves: Dark blue lacquered steel Rotating Pieces: Textured light-washed ash wood