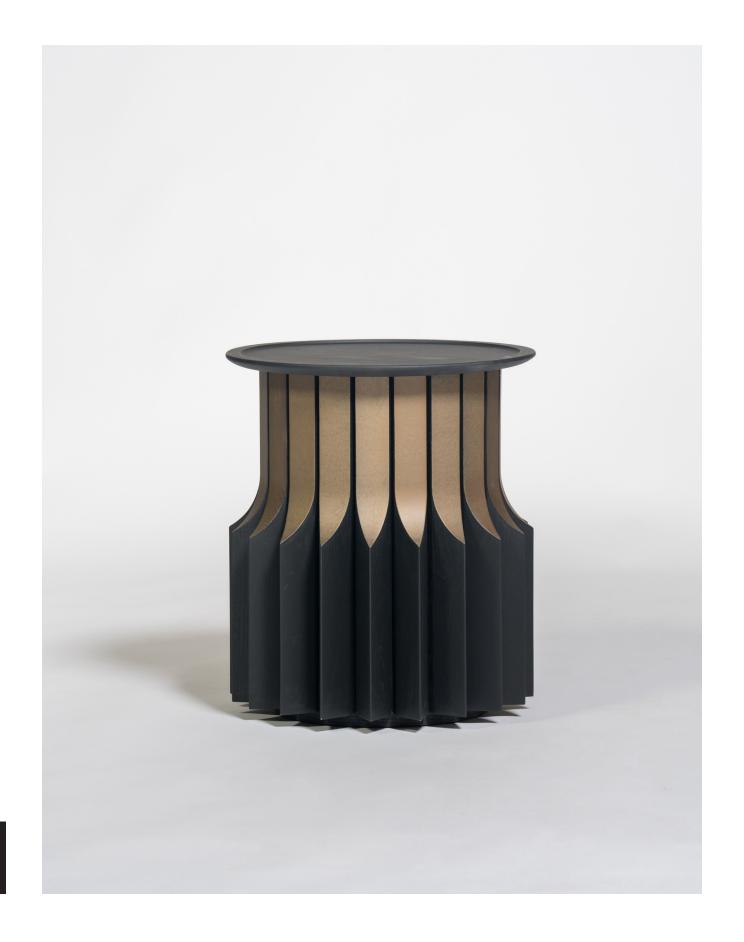

## JUPE

The Jupe side table, where contemporary elegance meets playful design. Constructed entirely out of solid wood, the sliced segments reveal a contrasting interior.

Inspired by the ripples of a skirt, the flared pieces blossom to create a one-of-a-kind silhouette, effortlessly elevating the most plain of

SIZE

H50 X W45 X L45

MATERIALS

Tabletop: True black dyed ash wood

Pilar: True black dyed ash wood with dyed brass

accents