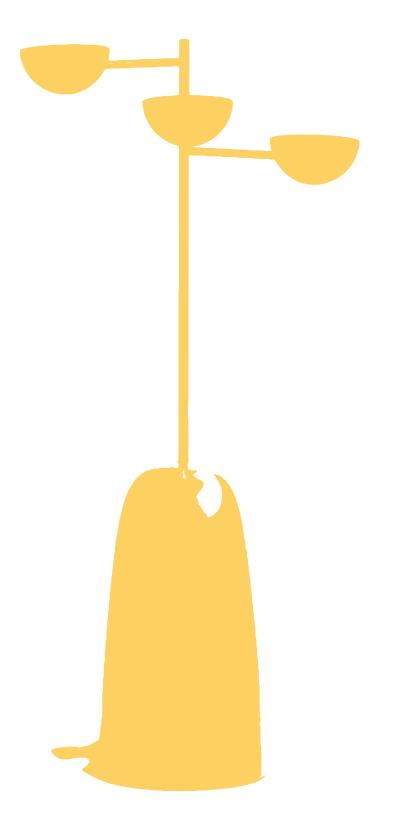

### KEY HOLDER

## STEM

Three concave hemispheres held up by thin elegant steel rods nested in a bullet-shaped base.

The Stem key holder is ideal for those on the go, with enough space to hold keys, coins, and other miscellaneous you are sure to grab on your way out.

A bold addition to your entryway which is sure to set the tone for the rest of your home.