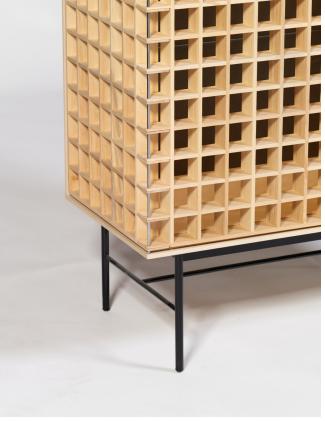

### **MATRIX**

The Matrix is an interactive piece of art inspired by mid-century modern influences, bold yet timeless, this piece will be the talking point of anywhere it's placed.

Constructed with a robust metal frame supporting overlapping solid wood strips, this piece features a one-of-a- kind closure system developed in-house, once opened, a hand sensor light illuminates the plush leather and glass shelving inside. Designed to serve as a home bar, the interior of this piece highlights its contents, making it ideal for a discrete display area for your most prized possessions.

#### SIZE

H145 X W42.2 X L81.7

#### MATERIALS

Legs: True black lacquered steel Exterior: Lightened ash wood Interior shelves: Tempered glass Interior back: Natural leather Others: Sensor-operated LEDs