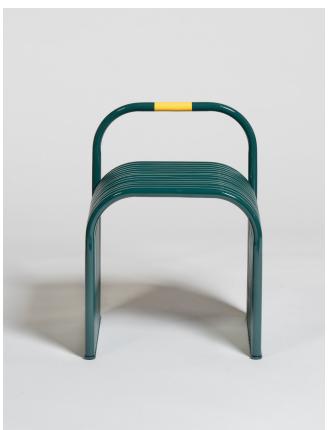

### **CHAIR**

## LE MANS

Introducing the Le Mans Stool - a sleek and dynamic seating solution inspired by the iconic race cars of Le Mans.

This contemporary piece is crafted from bent lacquered steel tubes, echoing the streamlined curves and bold lines of high- performance engineering.

Perfect for kitchens, bars, or living areas, this stool combines striking aesthetics with everyday functionality, bringing the elegance and thrill of the racetrack into your home.

SIZE

H60 X W38.8 X L45.5

MATERIALS

True green lacquered tubular steel with bright yellow accent