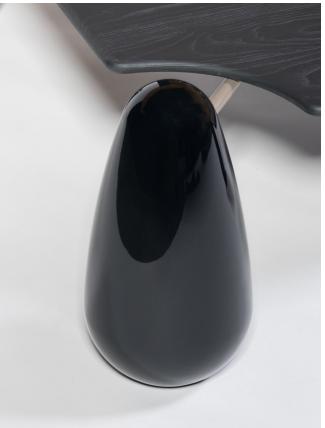

# **HATCH**

A unique table crafted with four elegantly sculpted, eggshaped pillars unified by a lacquered steel frame that seamlessly converge to support a sleek, ash wood tabletop.

Its natural motifs and serene aesthetic not only provide a functional piece for your daily needs but also serve as a conversation starter, embodying the harmonious blend of artistry and utility. SIZE

H40 X W126.5 X L126.5

MATERIALS

Frame: Neutral beige lacquered steel Legs: Lacquered tilia wood with black gloss varnish

Tabletop: Dyed textured ash wood black