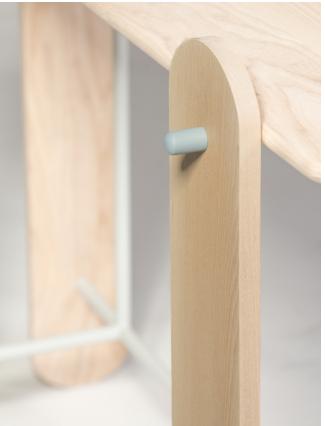

## **PLIER**

Elevate your entryway or living space with the Plier, a striking console table that showcases a sleek and versatile design.

Constructed of lacquered solid wood, the two mirrored arches seamlessly curve together to add an elegant yet understated touch to any room.

SIZE

H88 X W37.5 X L140

MATERIALS

Deep red lacquered MDF with gloss varnish