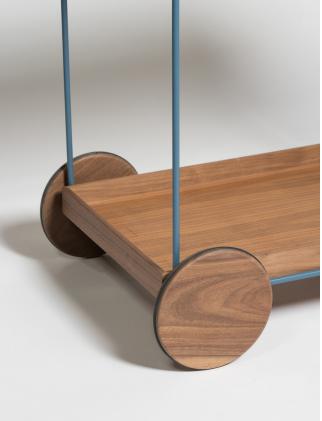

### **BØLGEBORD**

Although being a conceptual novelty, the Bolgebord is anything but.

The surfboard-shaped top is constructed in solid wood with metal detailing encased in a durable gloss, while the base is made up of lacquered steel tubes.

The execution of this piece allows it to exude a playful elegance which will make it the talking point of any entryway, hallway, or living room.

SIZE

H86.5 X W35 X L130

MATERIALS

Tabletop: Pau rosa wood with gloss varnish and betula and brass details

Leg panels: Pau rosa wood with gloss varnish Leg frame: Deep aqua lacquered steel rods