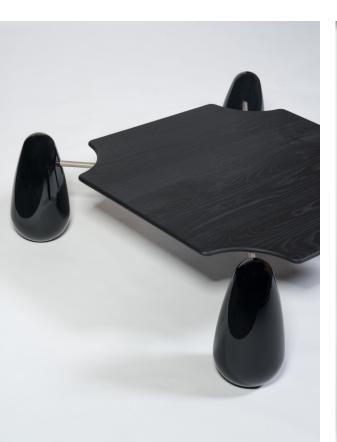

# **HATCH**

A unique table crafted with four elegantly sculpted, eggshaped pillars unified by a lacquered steel frame that seamlessly converge to support a sleek, ash wood tabletop.

Its natural motifs and serene aesthetic not only provide a functional piece for your daily needs but also serve as a conversation starter, embodying the harmonious blend of artistry and utility. SIZE

H40 X W126.5 X L126.5

MATERIALS

Frame: Neutral beige lacquered steel Legs: Lacquered tilia wood with black gloss varnish

Tabletop: Dyed textured ash wood black