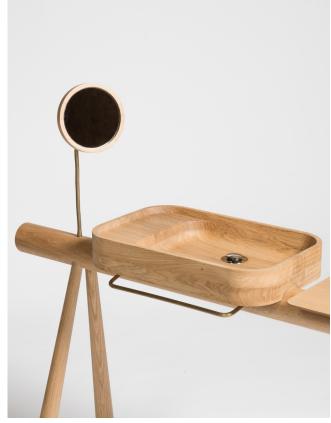

# SOLA

Practical, simple, and unique. The Sola sink is an all-around solution for small or guest bathrooms, containing just the amenities needed for the everyday user. Constructed entirely out of solid wood encased in a waterproof coating, with an adjustable mirror, a small sink, and a product shelf.

Belonging to the Easel and Nova pair, this piece is also inspired by Scandanavian design, with an emphasis on the conjunction of form and function. SIZE

H86 X W32 X L146

MATERIALS

Legs and support: Lightened oak
Basin and tray: Waterproof treated lightened oak

Mirror: Brass and lightened oak

Towel rail: Brass