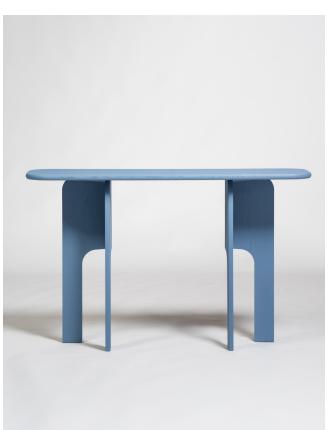

## **PLIER**

Elevate your entryway or living space with the Plier, a striking console table that showcases a sleek and versatile design.

Constructed of lacquered solid wood, the two mirrored arches seamlessly curve together to add an elegant yet understated touch to any room.

SIZE

H88 X W37.5 X L140

MATERIALS

Deep red lacquered MDF with gloss varnish