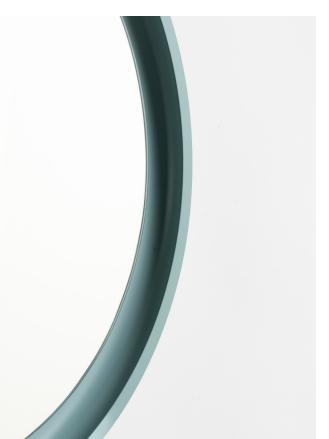

## **STERNBILD**

Inspired by classic street mirrors, The Sterbild range offers a refined industrial edge to any space.

Either bought as a set, made to configure to your preference or as individuals, these lacquered solid wood mirrors will add character to wherever they're placed. SIZE Ø 70

MATERIALS
Frame: Rustic blue lacquered MDF
Interior: Mirror
Others: LEDs