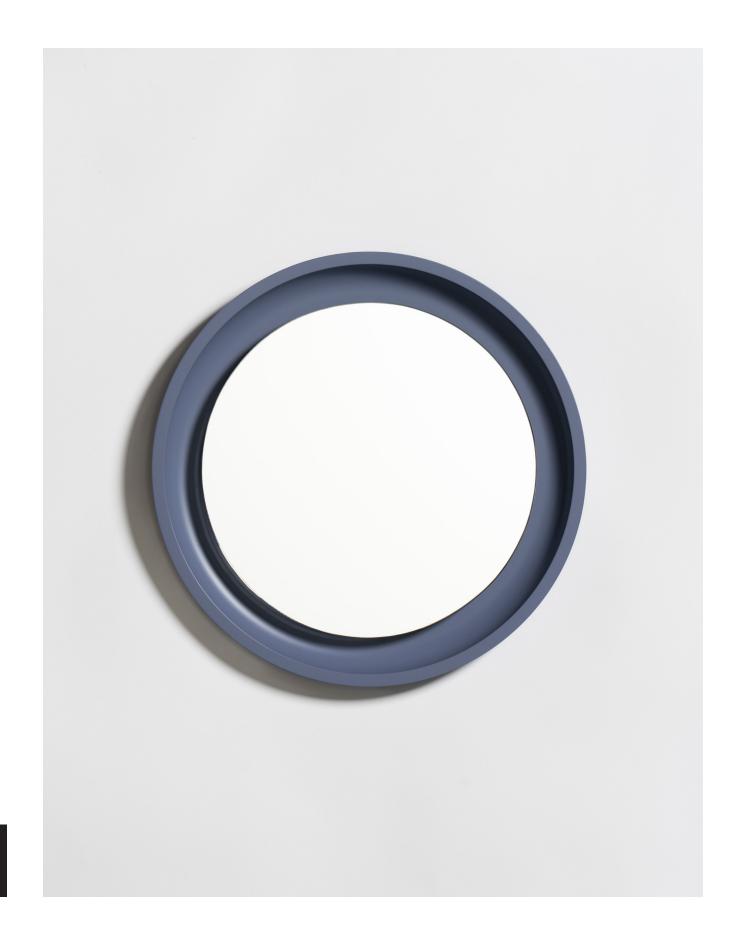

## **STERNBILD**

Inspired by classic street mirrors, The Sterbild range offers a refined industrial edge to any space.

Either bought as a set, made to configure to your preference or as individuals, these lacquered solid wood mirrors will add character to wherever they're placed. SIZE Ø 60

MATERIALS
Frame: Light blue lacquered MDF
Interior: Mirror
Others: LEDs