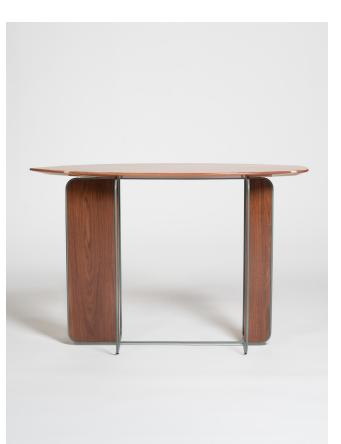

### **BOARDR**

The Boardr Console is a striking embodiment of contemporary design that effortlessly merges simplicity in its form with a bold colour palette. Crafted from laquered MDF or whitened ash wood and steel cylinders, the Boardr

Console epitomizes modern casual elegance with its playful silhouette, making it a perfect addition to any contemporary living space Its versatile functionality allows for it to be Ideal for entryways, living rooms, or as a small media stand, the Boardr Console offers both aesthetic appeal and practical utility.

SIZE

MATERIALS

H90 X W42 X L140

Frame: Soft blue lacquered steel with bright orange accents Body: Laquered MDF