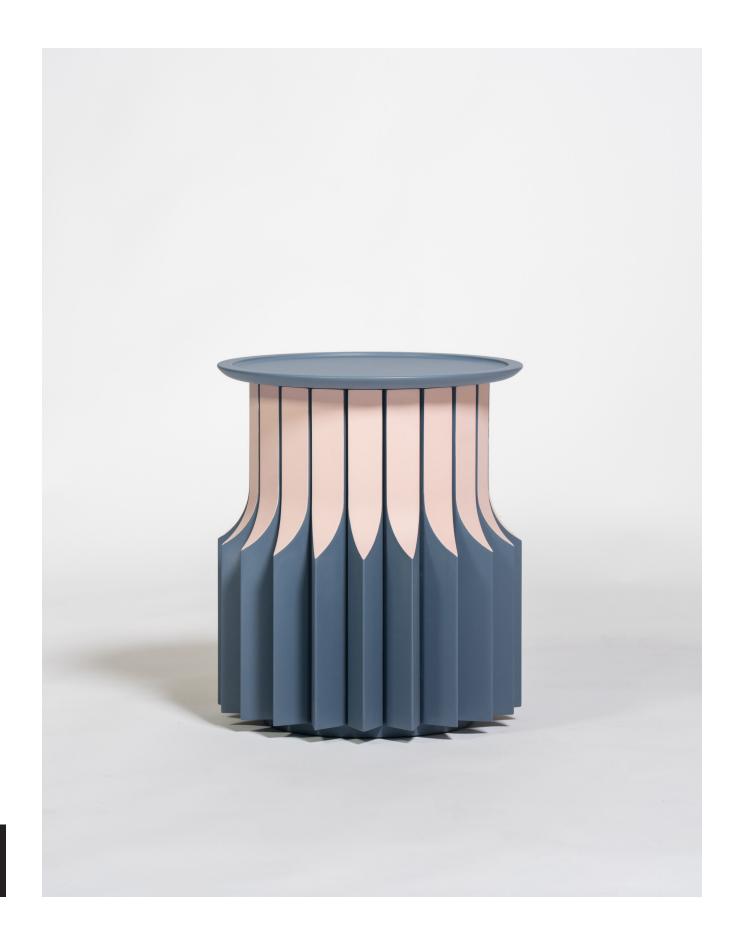

# JUPE

The Jupe side table, where contemporary elegance meets playful design. Constructed entirely out of solid wood, the sliced segments reveal a contrasting interior.

Inspired by the ripples of a skirt, the flared pieces blossom to create a one-of-a-kind silhouette, effortlessly elevating the most plain of

SIZE

H50 X W45 X L45

MATERIALS

Tabletop: Muted blue lacquered MDF
Pilar: Muted blue and pink lacquered MDF