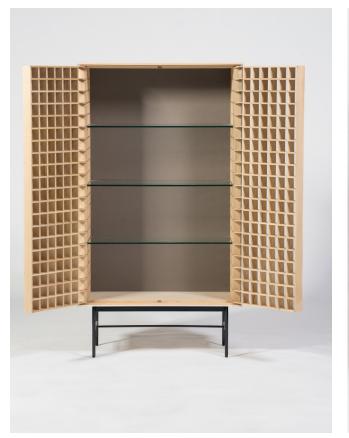

### **MATRIX**

The Matrix is an interactive piece of art inspired by mid-century modern influences, bold yet timeless, this piece will be the talking point of anywhere it's placed.

Constructed with a robust metal frame supporting overlapping solid wood strips, this piece features a one-of-a- kind closure system developed in-house, once opened, a hand sensor light illuminates the plush leather and glass shelving inside. Designed to serve as a home bar, the interior of this piece highlights its contents, making it ideal for a discrete display area for your most prized possessions.

#### SIZE

H145 X W42.2 X L81.7

#### MATERIALS

Legs: True black lacquered steel Exterior: Lightened ash wood Interior shelves: Tempered glass Interior back: Natural leather Others: Sensor-operated LEDs