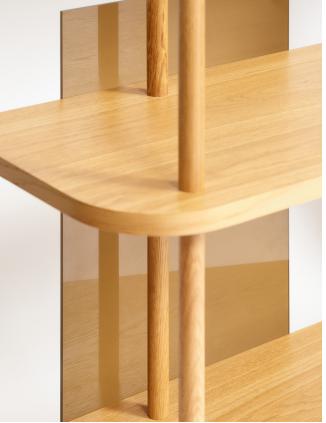

# HORIZON

A shelving unit where form doesn't sacrifice function, the Horizon de Bois boasts an innovative rotating system that allows its owner to personalise it to their space.

Either as a shelving unit, room separator, or display area, this transformative piece is a robust embodyment of contemporary elegance, with its solid wood pillars supporting thin steel plaques. With infinite configurations, the transformative nature of this shelving unit is sure to become a timeless staple in any home.

SIZE H153.5 X W35 X L180

MATERIALS

Shelves: Dark blue lacquered steel Rotating Pieces: Textured light-washed ash wood