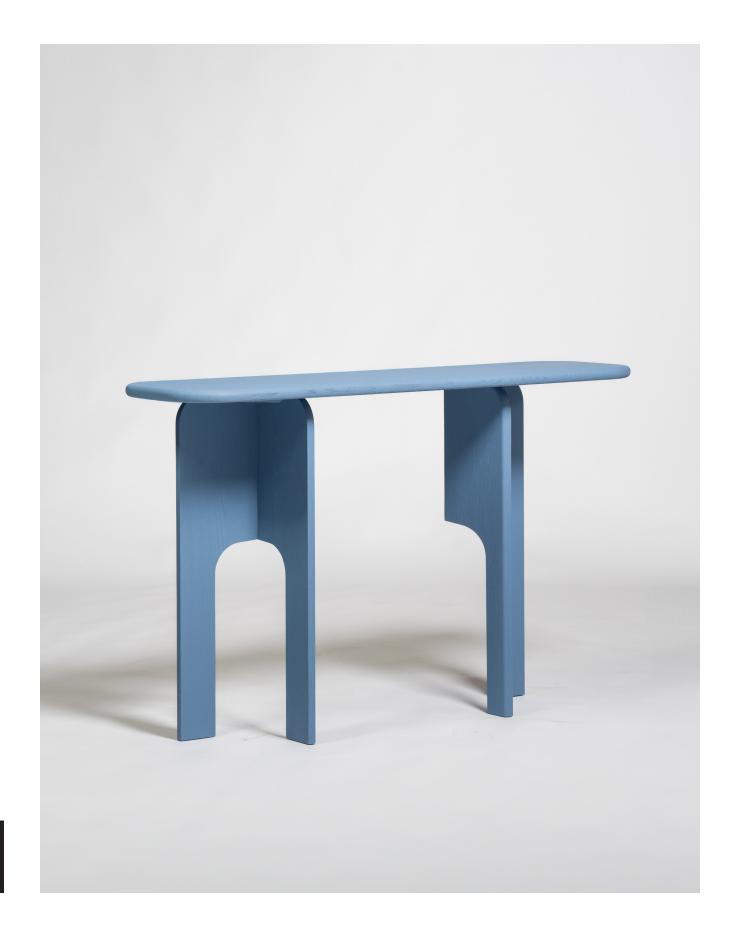

## **PLIER**

Elevate your entryway or living space with the Plier, a striking console table that showcases a sleek and versatile design.

Constructed of lacquered solid wood, the two mirrored arches seamlessly curve together to add an elegant yet understated touch to any room.

SIZE

H88 X W37.5 X L140

MATERIALS

Deep red lacquered MDF with gloss varnish