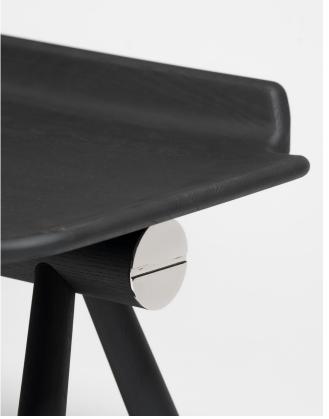

## **FORGE**

Practical, timeless, and unique. The Forge's organic design uses strong curves to create a visually striking yet completely ergonomic design.

Constructed entirely out of solid textured wood featuring a polished metal detail, the forge stool uses understated materials that highlight its androgynous lines.

Its wide and sturdy frame ensures years of daily use in both public and private environments.

SIZE

H51 x W50 x L60

MATERIALS

Seat and legs: True black dyed solid ash wood

Detail: Polished stainless steel