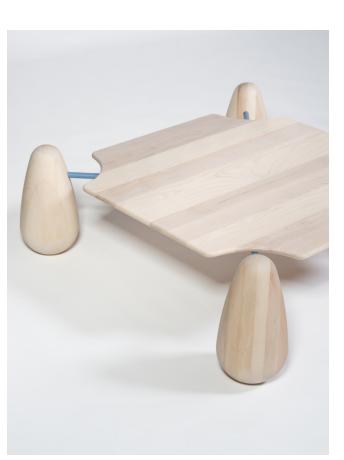

# **HATCH**

A unique table crafted with four elegantly sculpted, eggshaped pillars unified by a lacquered steel frame that seamlessly converge to support a sleek, ash wood tabletop.

Its natural motifs and serene aesthetic not only provide a functional piece for your daily needs but also serve as a conversation starter, embodying the harmonious blend of artistry and utility. SIZE

H40 X W126.5 X L126.5

MATERIALS

Frame: Soft blue lacquered steel Legs: Light-washed ash wood

Tabletop: Textured light-washed ash wood