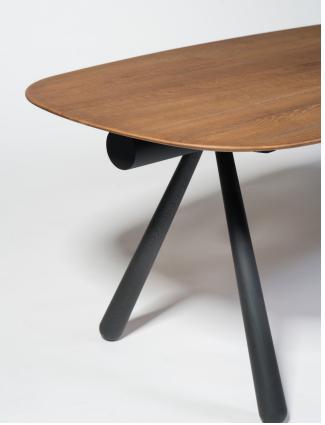

# NOVA

Sister of the Easel, the Nova dining table also features a one- of-a-kind support system that adds an understated elegance to any space.

Crafted from rich, textured ash wood, the two neutral finishes allow its expressive lines to take center stage. Designed in an ambiguous way, the Nova perfectly fits into any dining room, corporate, or educational setting. SIZE

H75 X W95 X L200

MATERIALS

Legs: True black dyed ash wood

Tabletop: Textured aged ash wood with true black

dyed underside