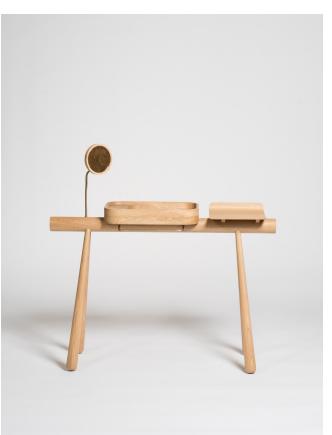

# SOLA

Practical, simple, and unique. The Sola sink is an all-around solution for small or guest bathrooms, containing just the amenities needed for the everyday user. Constructed entirely out of solid wood encased in a waterproof coating, with an adjustable mirror, a small sink, and a product shelf.

Belonging to the Easel and Nova pair, this piece is also inspired by Scandanavian design, with an emphasis on the conjunction of form and function. SIZE

H86 X W32 X L146

MATERIALS

Legs and support: Lightened oak
Basin and tray: Waterproof treated lightened oak

Mirror: Brass and lightened oak

Towel rail: Brass