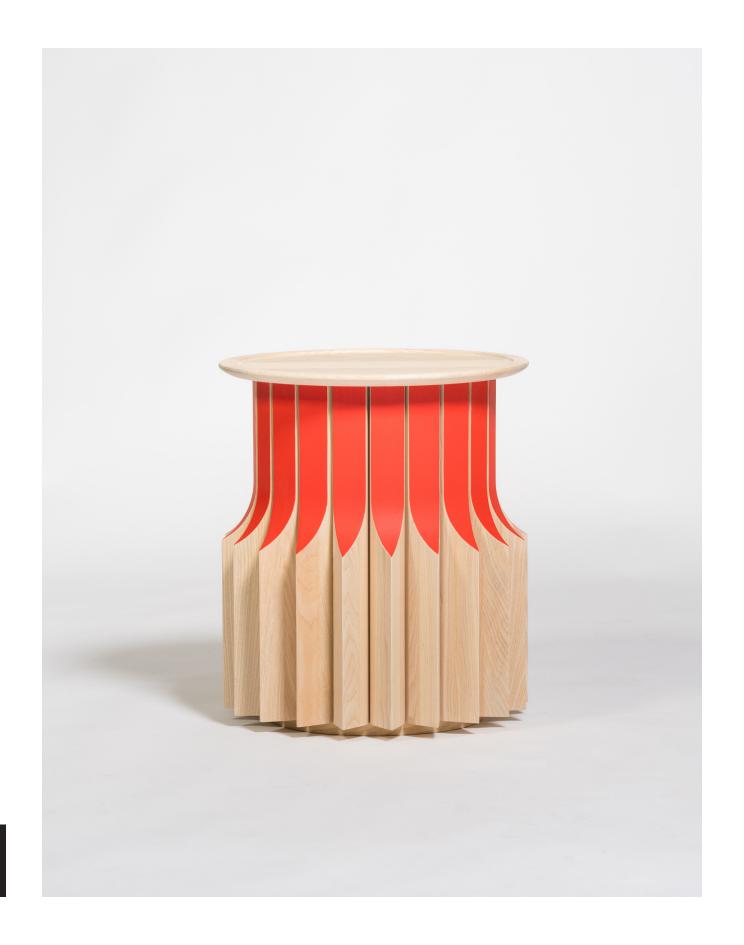

# JUPE

The Jupe side table, where contemporary elegance meets playful design. Constructed entirely out of solid wood, the sliced segments reveal a contrasting interior.

Inspired by the ripples of a skirt, the flared pieces blossom to create a one-of-a-kind silhouette, effortlessly elevating the most plain of

SIZE

H50 X W45 X L45

MATERIALS

Tabletop: Light-washed ash wood

Pilar: Light-washed ash wood with true red accents