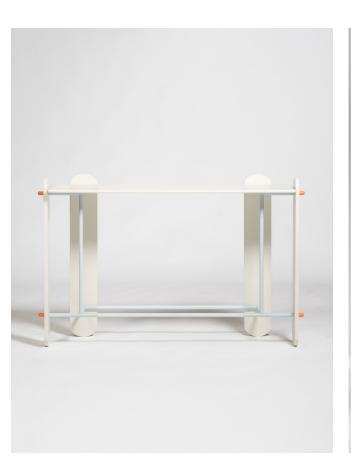

### **BOARDR**

The Boardr Console is a striking embodiment of contemporary design that effortlessly merges simplicity in its form with a bold colour palette. Crafted from laquered MDF or whitened ash wood and steel cylinders, the Boardr

Console epitomizes modern casual elegance with its playful silhouette, making it a perfect addition to any contemporary living space Its versatile functionality allows for it to be Ideal for entryways, living rooms, or as a small media stand, the Boardr Console offers both aesthetic appeal and practical utility.

SIZE

MATERIALS

H90 X W42 X L140

Frame: Soft blue lacquered steel with bright orange accents Body: Laquered MDF