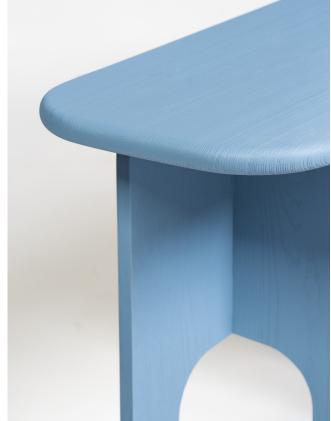

## **PLIER**

Elevate your entryway or living space with the Plier, a striking console table that showcases a sleek and versatile design.

Constructed of lacquered solid wood, the two mirrored arches seamlessly curve together to add an elegant yet understated touch to any room.

SIZE

H88 X W37.5 X L140

MATERIALS

Deep red lacquered MDF with gloss varnish