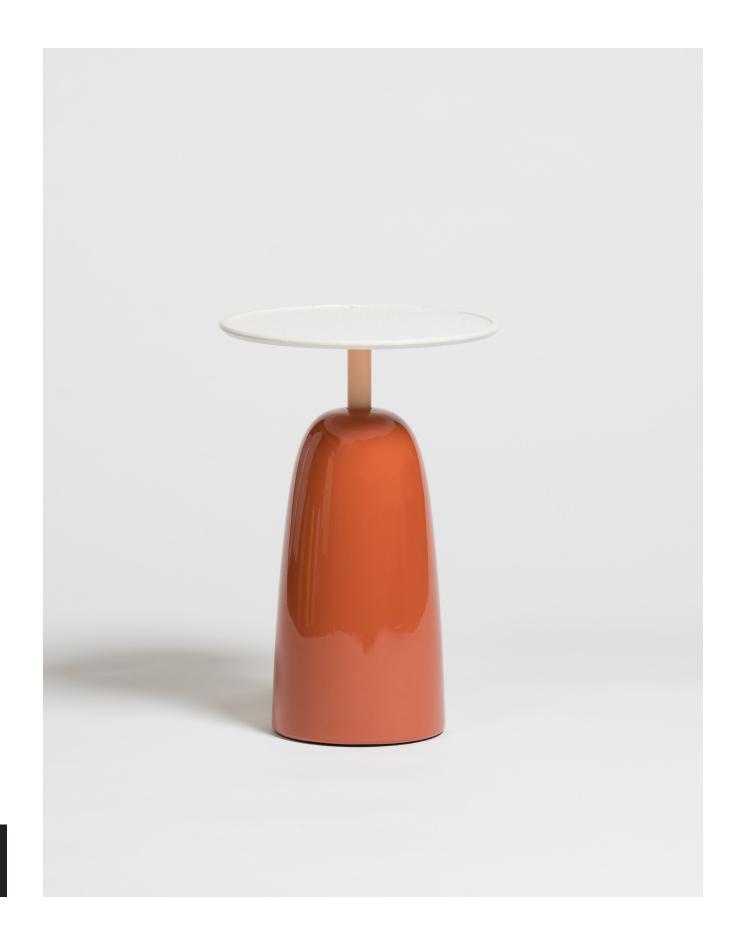

# SANDUR

The epitome of elevated utilitarianism.

Made up of a bullet- shaped lacquered base holding up a durable Corian tray, the Sandur Side table is ideal for any domestic, public, educational, or corporate settings with its sleek design juxtaposing its bright hue.

SIZE

H50 X W35 X L35

MATERIALS

Base: True orange lacquered wood with gloss varnish

Support: Lacquered Iron in light beige

Tabletop: Elegant white