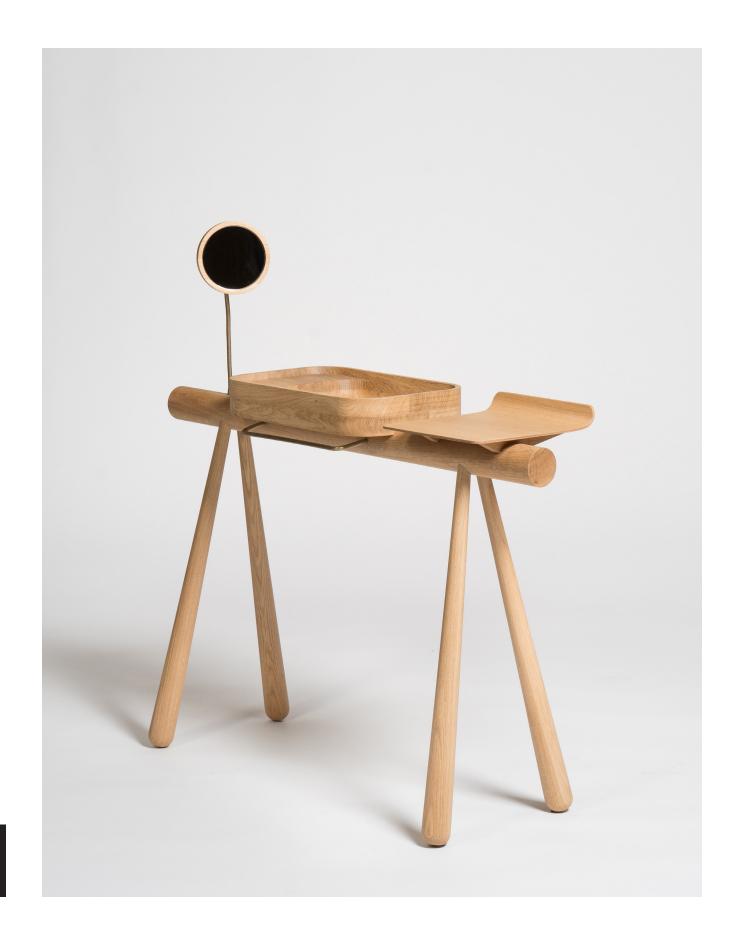

# SOLA

Practical, simple, and unique. The Sola sink is an all-around solution for small or guest bathrooms, containing just the amenities needed for the everyday user. Constructed entirely out of solid wood encased in a waterproof coating, with an adjustable mirror, a small sink, and a product shelf.

Belonging to the Easel and Nova pair, this piece is also inspired by Scandanavian design, with an emphasis on the conjunction of form and function. SIZE

H86 X W32 X L146

MATERIALS

Legs and support: Lightened oak
Basin and tray: Waterproof treated lightened oak

Mirror: Brass and lightened oak

Towel rail: Brass