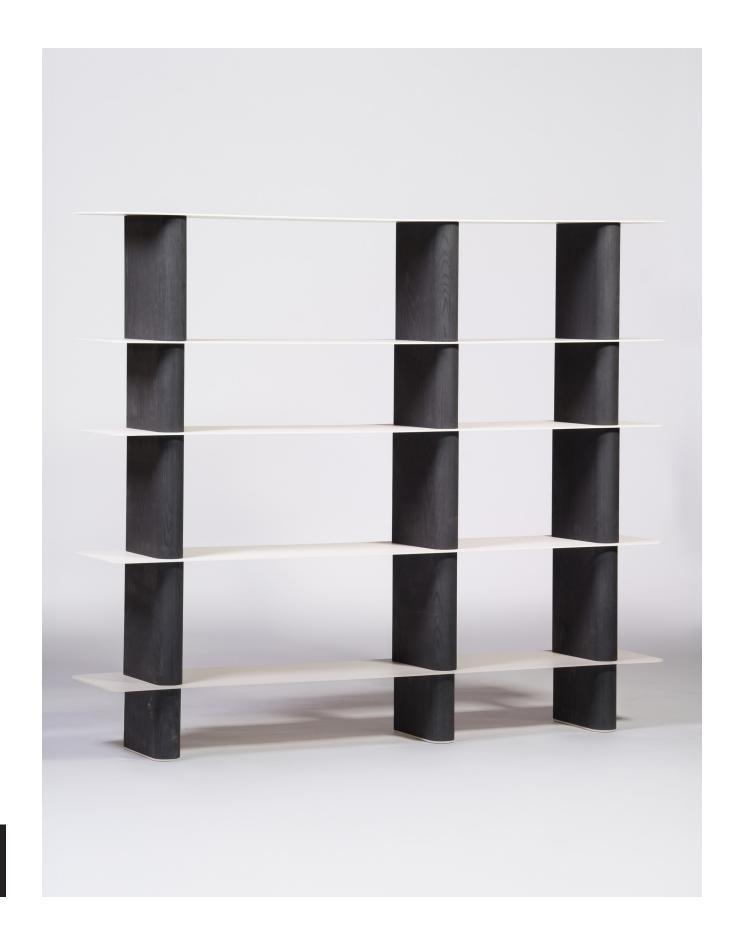

# HORIZON

A shelving unit where form doesn't sacrifice function, the Horizon de Bois boasts an innovative rotating system that allows its owner to personalise it to their space.

Either as a shelving unit, room separator, or display area, this transformative piece is a robust embodyment of contemporary elegance, with its solid wood pillars supporting thin steel plaques. With infinite configurations, the transformative nature of this shelving unit is sure to become a timeless staple in any home.

SIZE H153.5 X W35 X L180

MATERIALS

Shelves: Dark blue lacquered steel Rotating Pieces: Textured light-washed ash wood