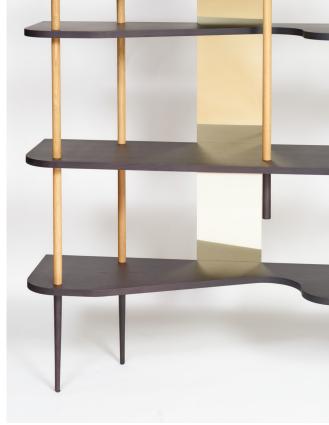

# HORIZON

A shelving unit where form doesn't sacrifice function, the Horizon de Bois boasts an innovative rotating system that allows its owner to personalise it to their space.

Either as a shelving unit, room separator, or display area, this transformative piece is a robust embodyment of contemporary elegance, with its solid wood pillars supporting thin steel plaques. With infinite configurations, the transformative nature of this shelving unit is sure to become a timeless staple in any home.

SIZE H153.5 X W35 X L180

MATERIALS

Shelves: Dark blue lacquered steel Rotating Pieces: Textured light-washed ash wood