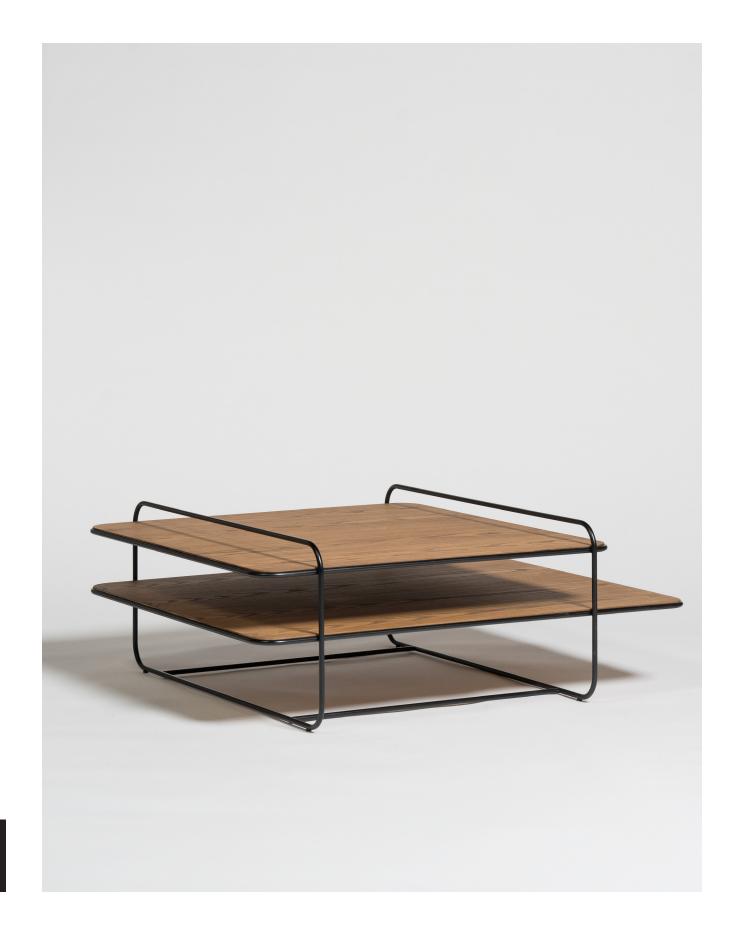

# **AERIAL**

The Aerial Coffee Table focuses on clean lines, minimal ornamentation, and a focus on function.

Its tubular steel frame provides a sturdy yet airy foundation, supporting two platforms crafted from durable wood veneer, the coffee table's sleek and uncomplicated design allows it to blend into any contemporary home.

SIZE

H36 X W82 X L97

MATERIALS

Upper and lower trays: Aged ash wood veneer Frame: True black lacquered steel