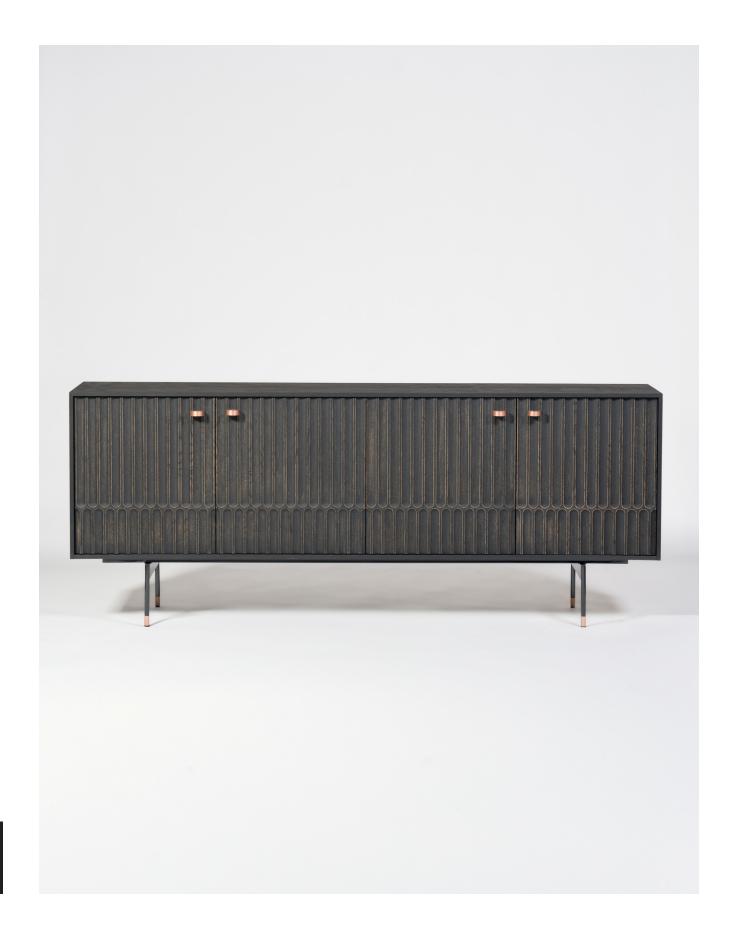

### **ARCANA**

Incredibly robust, spacious, and elegant, the Arcana console sets the tone for any home.

Supported in a discrete lacquered metal fame, lays the media unit crafted from solid wood with intricately carved arches in distinct finishes.

Displaying clean lines, gentle curves, and opulent simplicity, this piece epitomizes the mid-century modern quality and aesthetic.

SIZE

H75 X W45 X L194

MATERIALS

Legs: Black lacquered steel with copper foot caps Exterior structure: True black dyed solid oak

Front: True black dyed solid oak

Opening mechanism: Black-dyed oak and copper disks