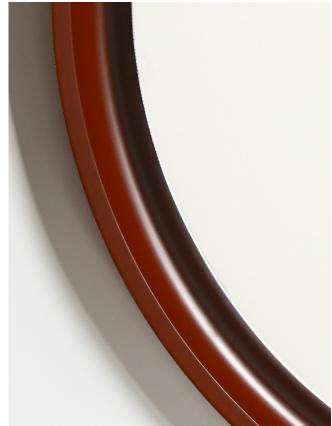

## **STERNBILD**

Inspired by classic street mirrors, The Sterbild range offers a refined industrial edge to any space.

Either bought as a set, made to configure to your preference or as individuals, these lacquered solid wood mirrors will add character to wherever they're placed. SIZE Ø 70

MATERIALS
Frame: Deep red lacquered MDF
Interior: Mirror
Others: LEDs