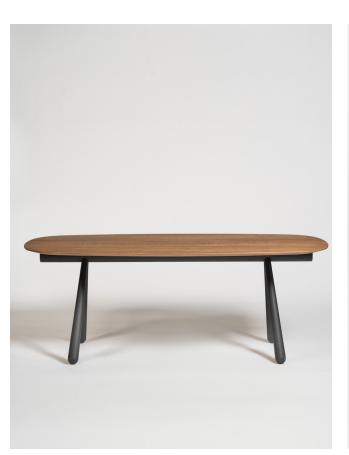

# NOVA

Sister of the Easel, the Nova dining table also features a one- of-a-kind support system that adds an understated elegance to any space.

Crafted from rich, textured ash wood, the two neutral finishes allow its expressive lines to take center stage. Designed in an ambiguous way, the Nova perfectly fits into any dining room, corporate, or educational setting. SIZE

H75 X W95 X L200

MATERIALS

Legs: True black dyed ash wood

Tabletop: Textured aged ash wood with true black

dyed underside