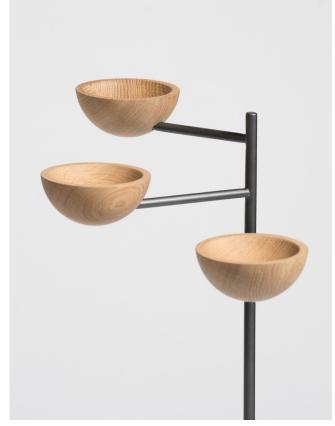

### KEY HOLDER

## STEM

Three concave hemispheres held up by thin elegant steel rods nested in a bullet-shaped base.

The Stem key holder is ideal for those on the go, with enough space to hold keys, coins, and other miscellaneous you are sure to grab on your way out.

#### MATERIALS

Base: True grey lacquered wood with gloss varnish

Support: True black lacquered Iron

Bowls: Natural oak