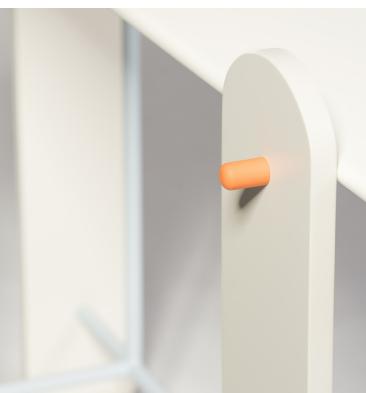

### **BOARDR**

The Boardr Console is a striking embodiment of contemporary design that effortlessly merges simplicity in its form with a bold colour palette. Crafted from laquered MDF or whitened ash wood and steel cylinders, the Boardr

Console epitomizes modern casual elegance with its playful silhouette, making it a perfect addition to any contemporary living space Its versatile functionality allows for it to be Ideal for entryways, living rooms, or as a small media stand, the Boardr Console offers both aesthetic appeal and practical utility.

SIZE

MATERIALS

H90 X W42 X L140

Frame: Soft blue lacquered steel with bright orange accents Body: Laquered MDF