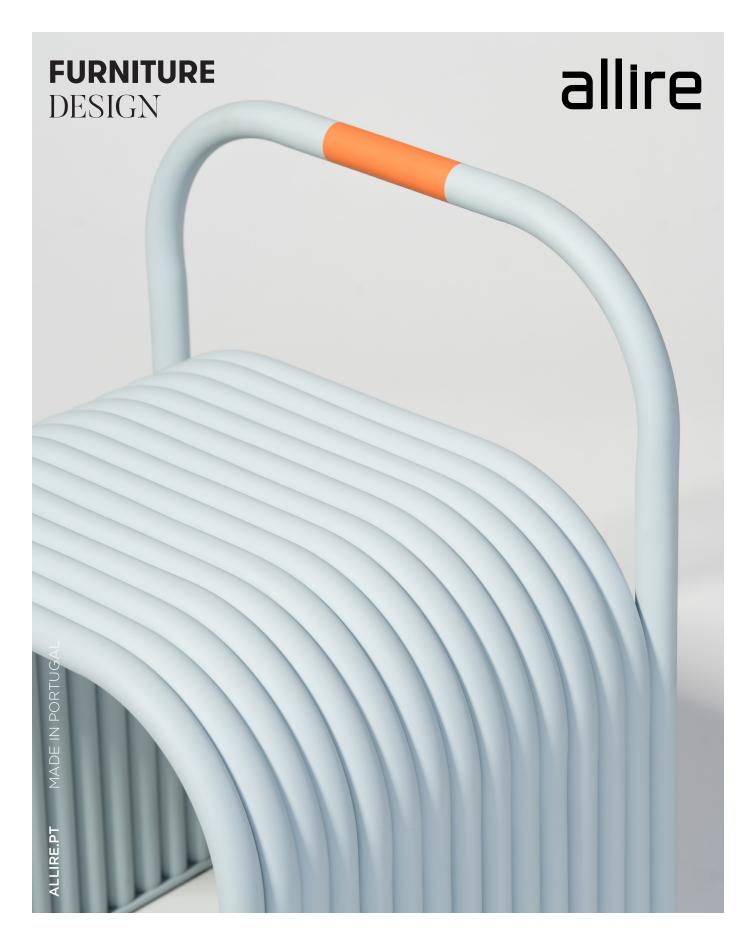

### **CHAIR**

## LE MANS

Introducing the Le Mans Stool - a sleek and dynamic seating solution inspired by the iconic race cars of Le Mans.

This contemporary piece is crafted from bent lacquered steel tubes, echoing the streamlined curves and bold lines of high- performance engineering.

Perfect for kitchens, bars, or living areas, this stool combines striking aesthetics with everyday functionality, bringing the elegance and thrill of the racetrack into your home.

SIZE

H60 X W38.8 X L45.5

MATERIALS
Soft blue lacquered tubular steel

with bright orange accent