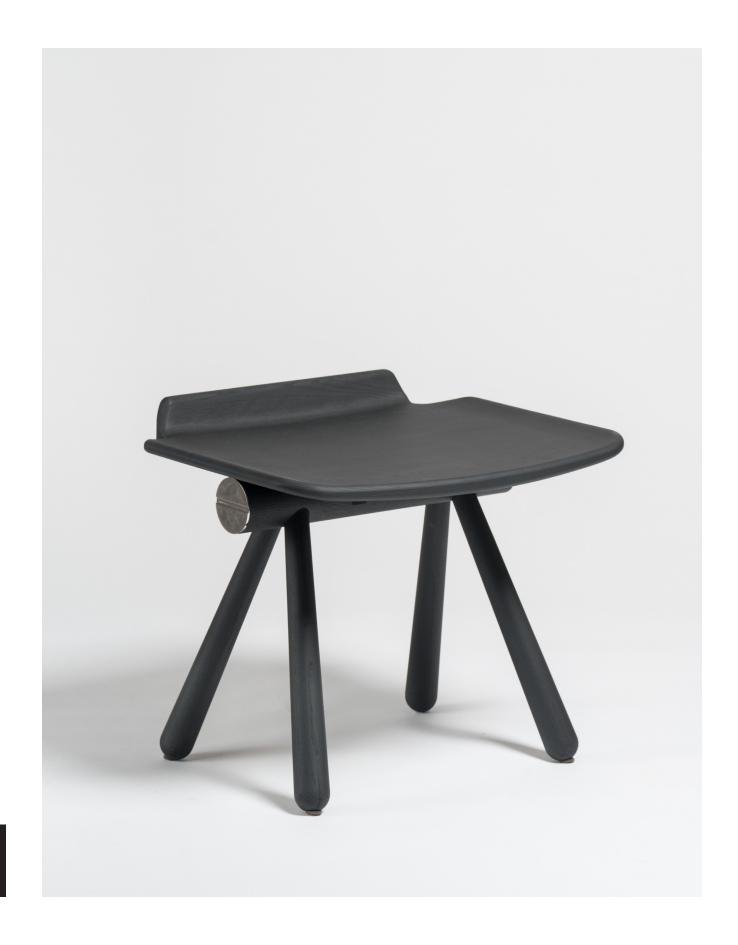

### **CHAIR**

## **FORGE**

Practical, timeless, and unique. The Forge's organic design uses strong curves to create a visually striking yet completely ergonomic design.

Constructed entirely out of solid textured wood featuring a polished metal detail, the forge stool uses understated materials that highlight its androgynous lines.

Its wide and sturdy frame ensures years of daily use in both public and private environments.

SIZE

H51 x W50 x L60

MATERIALS

Seat and legs: True black dyed solid ash wood

Detail: Polished stainless steel