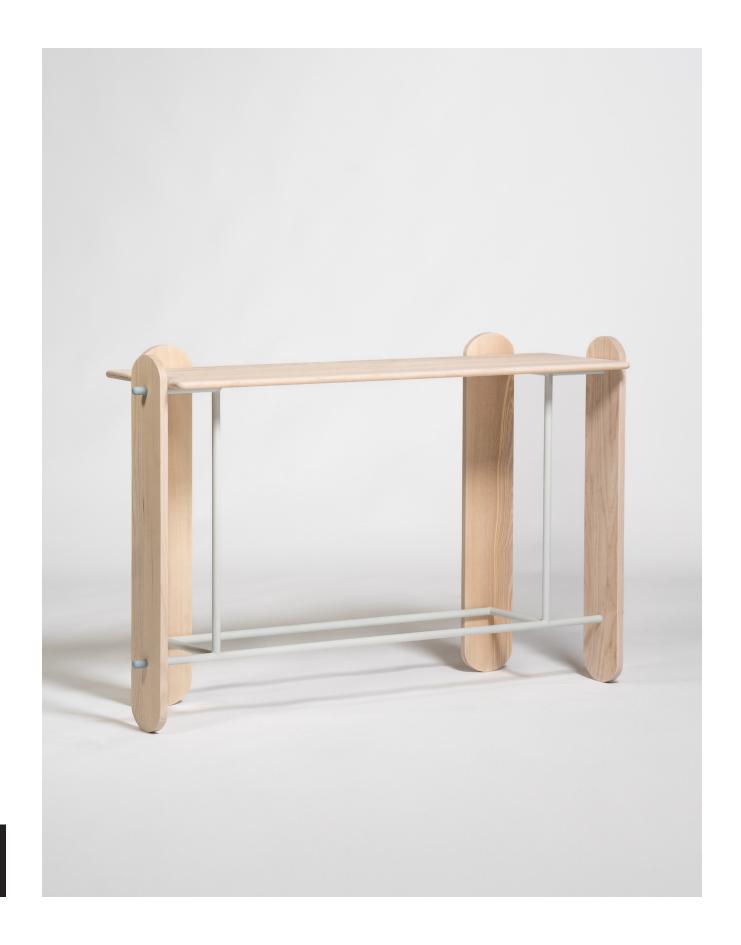

### **BOARDR**

The Boardr Console is a striking embodiment of contemporary design that effortlessly merges simplicity in its form with a bold colour palette. Crafted from natural or lacquered ash wood and steel cylinders, the Boardr

Console epitomizes modern casual elegance with its playful silhouette, making it a perfect addition to any contemporary living space Its versatile functionality allows for it to be Ideal for entryways, living rooms, or as a small media stand, the Boardr Console offers both aesthetic appeal and practical utility.

SIZE

H90 X W42 X L140

MATERIALS

Frame: Soft blue lacquered steel with dark blue accents

Body: Lacquered MDF