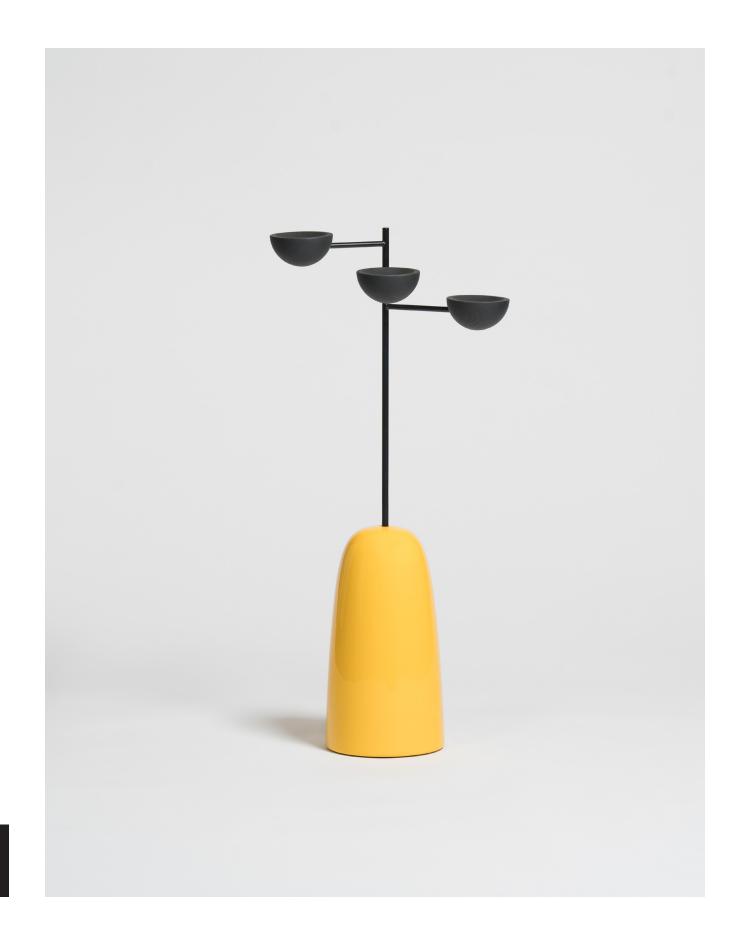

### KEY HOLDER

## STEM

Three concave hemispheres held up by thin elegant steel rods nested in a bullet-shaped base.

The Stem key holder is ideal for those on the go, with enough space to hold keys, coins, and other miscellaneous you are sure to grab on your way out.

A bold addition to your entryway which is sure to set the tone for the rest of your home.

#### SIZE

H76.5 X W27.5 X L20

#### MATERIALS

Base: True yellow lacquered wood with gloss varnish

Support: True black lacquered Iron Bowls: True black dyed ash wood