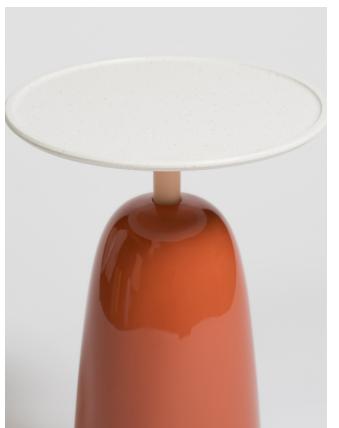

# SANDUR

The epitome of elevated utilitarianism.

Made up of a bullet- shaped lacquered base holding up a durable Corian tray, the Sandur Side table is ideal for any domestic, public, educational, or corporate settings with its sleek design juxtaposing its bright hue.

SIZE

H50 X W35 X L35

MATERIALS

Base: True orange lacquered wood with gloss varnish

Support: Lacquered Iron in light beige

Tabletop: Elegant white