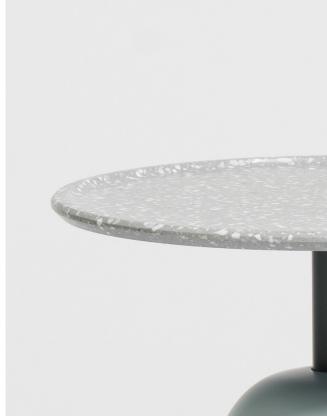

# SANDUR

The epitome of elevated utilitarianism.

Made up of a bullet- shaped lacquered base holding up a durable Corian tray, the Sandur Side table is ideal for any domestic, public, educational, or corporate settings with its sleek design juxtaposing its bright hue.

SIZE H50 X W35 X L35

MATERIALS

Base: Light blue lacquered wood Support: True black lacquered Iron Tabletop: Terrazzo grigio classic