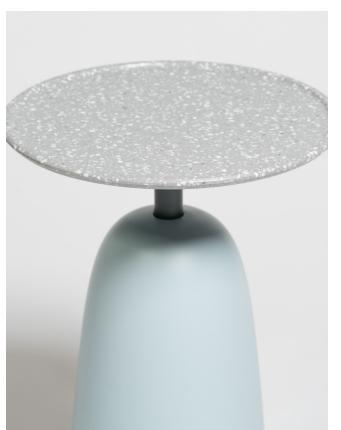

# SANDUR

The epitome of elevated utilitarianism.

Made up of a bullet- shaped lacquered base holding up a durable Corian tray, the Sandur Side table is ideal for any domestic, public, educational, or corporate settings with its sleek design juxtaposing its bright hue.

SIZE H50 X W35 X L35

MATERIALS

Base: Light blue lacquered wood Support: True black lacquered Iron Tabletop: Terrazzo grigio classic