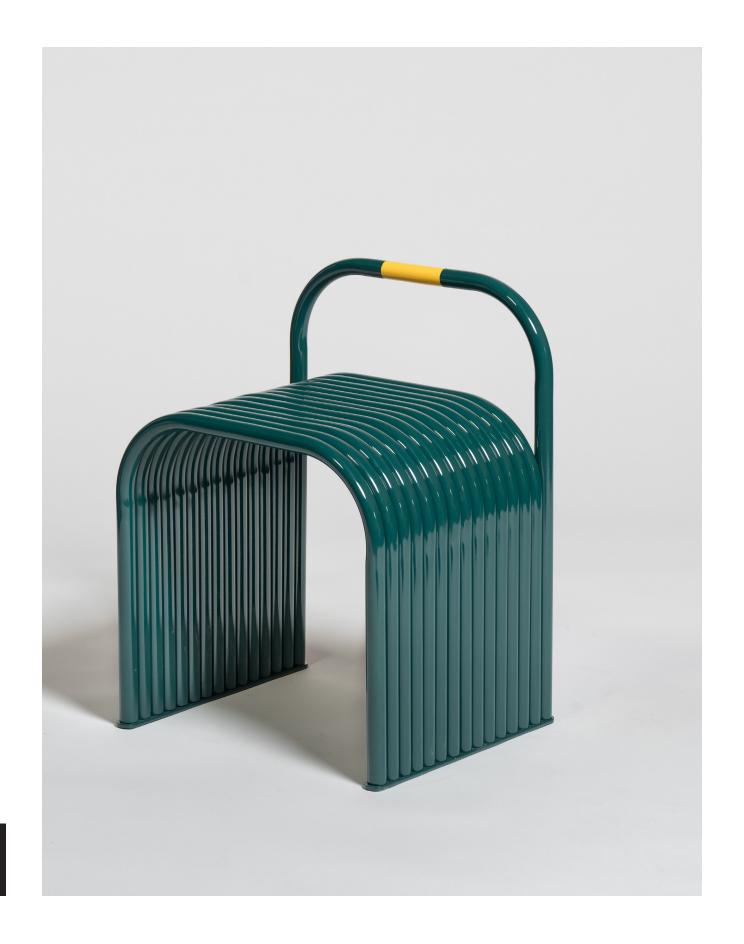

### **CHAIR**

## LE MANS

Introducing the Le Mans Stool - a sleek and dynamic seating solution inspired by the iconic race cars of Le Mans.

This contemporary piece is crafted from bent lacquered steel tubes, echoing the streamlined curves and bold lines of high- performance engineering.

Perfect for kitchens, bars, or living areas, this stool combines striking aesthetics with everyday functionality, bringing the elegance and thrill of the racetrack into your home.

SIZE

H60 X W38.8 X L45.5

MATERIALS

True green lacquered tubular steel with bright yellow accent