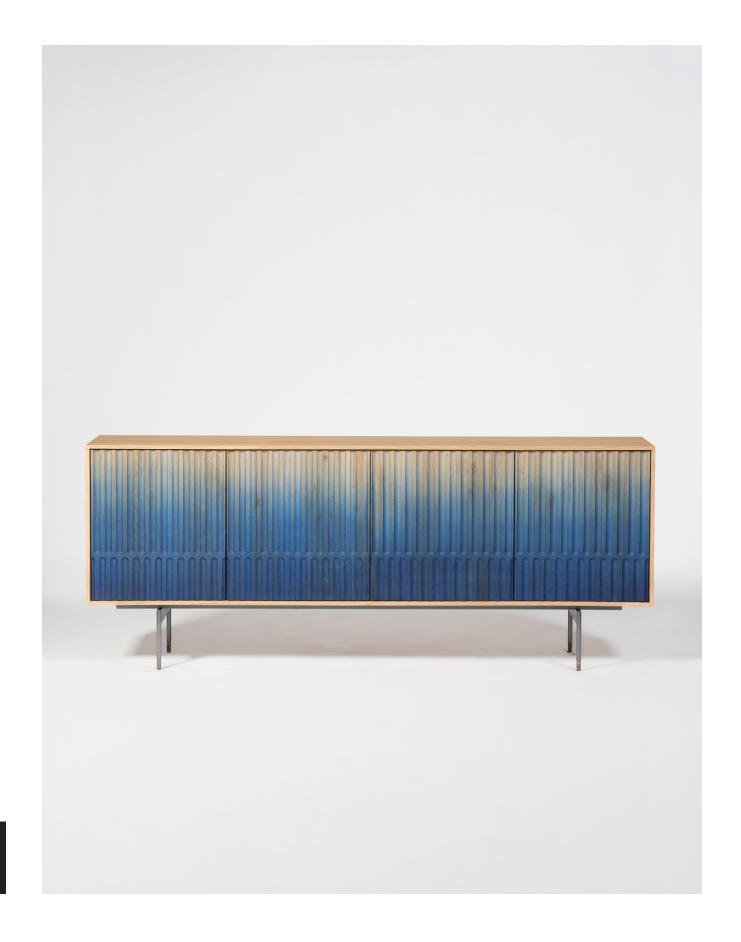

## **ARCANA**

Incredibly robust, spacious, and elegant, the Arcana console sets the tone for any home.

Supported in a discrete lacquered metal fame, lays the media unit crafted from solid wood with intricately carved arches in distinct finishes.

Displaying clean lines, gentle curves, and opulent simplicity, this piece epitomizes the mid-century modern quality and aesthetic.

#### MATERIALS

Legs: Grey lacquered steel with copper foot caps Exterior structure: Solid oak

Front: Carved oak with ombre blue details
Opening mechanism: Built-in push/pull system