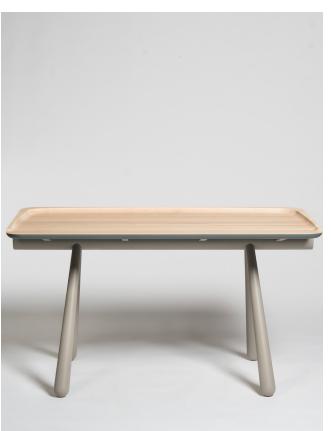

### **EASEL**

The Easel desk references contemporary influences through its practical form and understated details, featuring a one-of-a-kind support system and an ergonomic workspace.

The top of the desk is shaped to accommodate multiple devices and accessories, making it perfect for both personal and professional use. The underside is colored in a bright, matte finish, while the top exposes a rich, natural wood. This understated design ensures that the

Easel won't overpower its surroundings, making it perfect for home offices, studios, or shared workspaces.

SIZE H77 X W70 X L140

MATERIALS Legs: True grey dyed ash wood

Tabletop: Ash wood with muted blue dyed underside