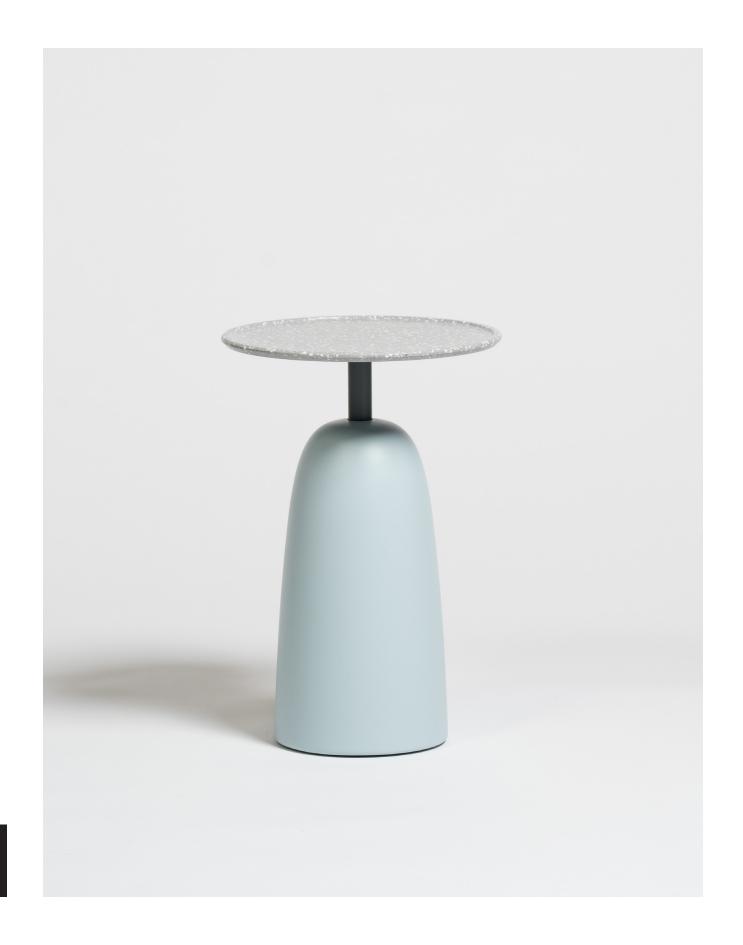

# SANDUR

The epitome of elevated utilitarianism.

Made up of a bullet- shaped lacquered base holding up a durable Corian tray, the Sandur Side table is ideal for any domestic, public, educational, or corporate settings with its sleek design juxtaposing its bright hue.

SIZE H50 X W35 X L35

MATERIALS

Base: Light blue lacquered wood Support: True black lacquered Iron Tabletop: Terrazzo grigio classic