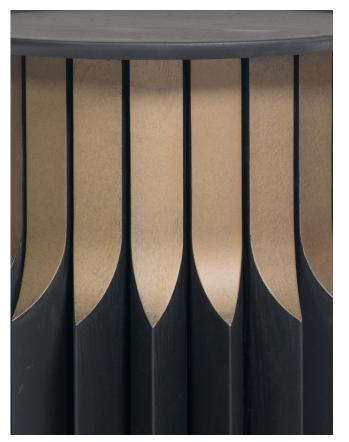

## JUPE

The Jupe side table, where contemporary elegance meets playful design. Constructed entirely out of solid wood, the sliced segments reveal a contrasting interior.

Inspired by the ripples of a skirt, the flared pieces blossom to create a one-of-a-kind silhouette, effortlessly elevating the most plain of

SIZE

H50 X W45 X L45

MATERIALS

Tabletop: True black dyed ash wood

Pilar: True black dyed ash wood with dyed brass

accents