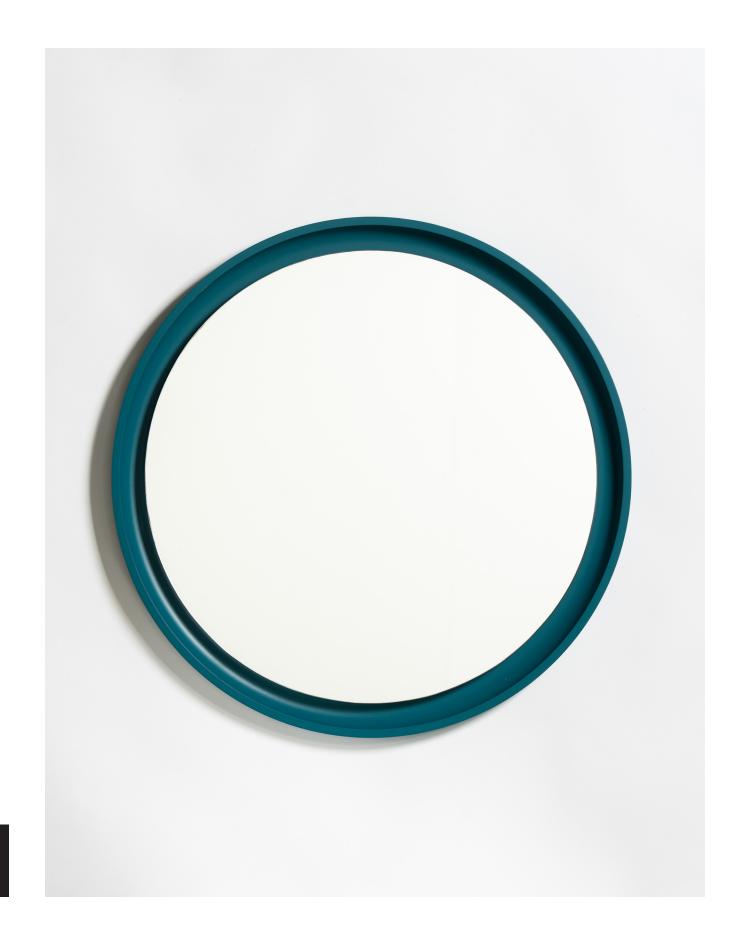

## **STERNBILD**

Inspired by classic street mirrors, The Sterbild range offers a refined industrial edge to any space.

Either bought as a set, made to configure to your preference or as individuals, these lacquered solid wood mirrors will add character to wherever they're placed. SIZE Ø 70

MATERIALS
Frame: Rustic blue lacquered MDF
Interior: Mirror
Others: LEDs