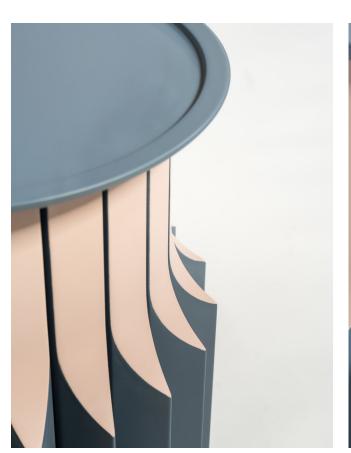

# JUPE

The Jupe side table, where contemporary elegance meets playful design. Constructed entirely out of solid wood, the sliced segments reveal a contrasting interior.

Inspired by the ripples of a skirt, the flared pieces blossom to create a one-of-a-kind silhouette, effortlessly elevating the most plain of

SIZE

H50 X W45 X L45

MATERIALS

Tabletop: Muted blue lacquered MDF
Pilar: Muted blue and pink lacquered MDF