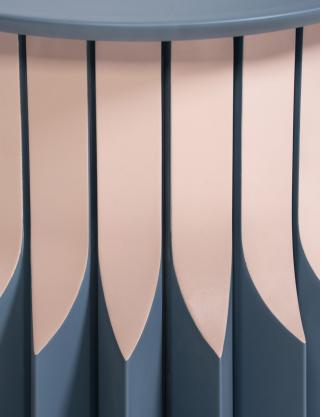

# JUPE

The Jupe side table, where contemporary elegance meets playful design. Constructed entirely out of solid wood, the sliced segments reveal a contrasting interior.

Inspired by the ripples of a skirt, the flared pieces blossom to create a one-of-a-kind silhouette, effortlessly elevating the most plain of

SIZE

H50 X W45 X L45

MATERIALS

Tabletop: Muted blue lacquered MDF
Pilar: Muted blue and pink lacquered MDF