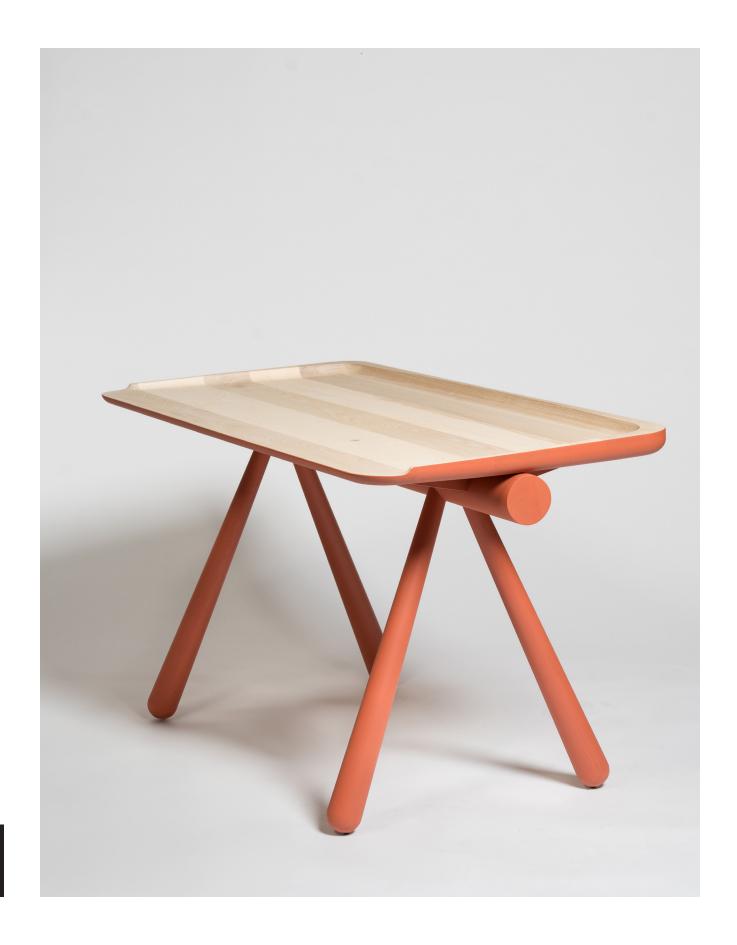

# SANDUR

The epitome of elevated utilitarianism.

Made up of a bullet- shaped lacquered base holding up a durable Corian tray, the Sandur Side table is ideal for any domestic, public, educational, or corporate settings with its sleek design juxtaposing its bright hue.

SIZE

H50 X W35 X L35

MATERIALS

Base: True orange lacquered wood with gloss varnish

Support: Lacquered Iron in light beige

Tabletop: Elegant white