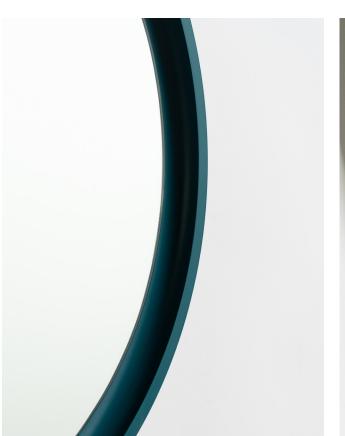

## **STERNBILD**

Inspired by classic street mirrors, The Sterbild range offers a refined industrial edge to any space.

Either bought as a set, made to configure to your preference or as individuals, these lacquered solid wood mirrors will add character to wherever they're placed. SIZE Ø 70

MATERIALS
Frame: Rustic blue lacquered MDF
Interior: Mirror
Others: LEDs