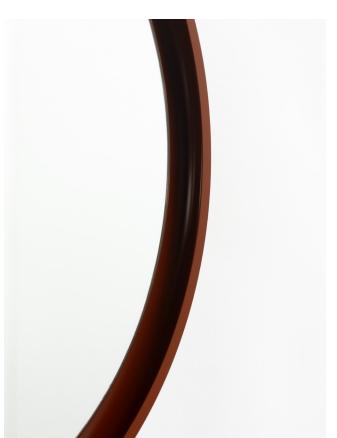

## **STERNBILD**

Inspired by classic street mirrors, The Sterbild range offers a refined industrial edge to any space.

Either bought as a set, made to configure to your preference or as individuals, these lacquered solid wood mirrors will add character to wherever they're placed. SIZE Ø 70

MATERIALS
Frame: Deep red lacquered MDF
Interior: Mirror
Others: LEDs