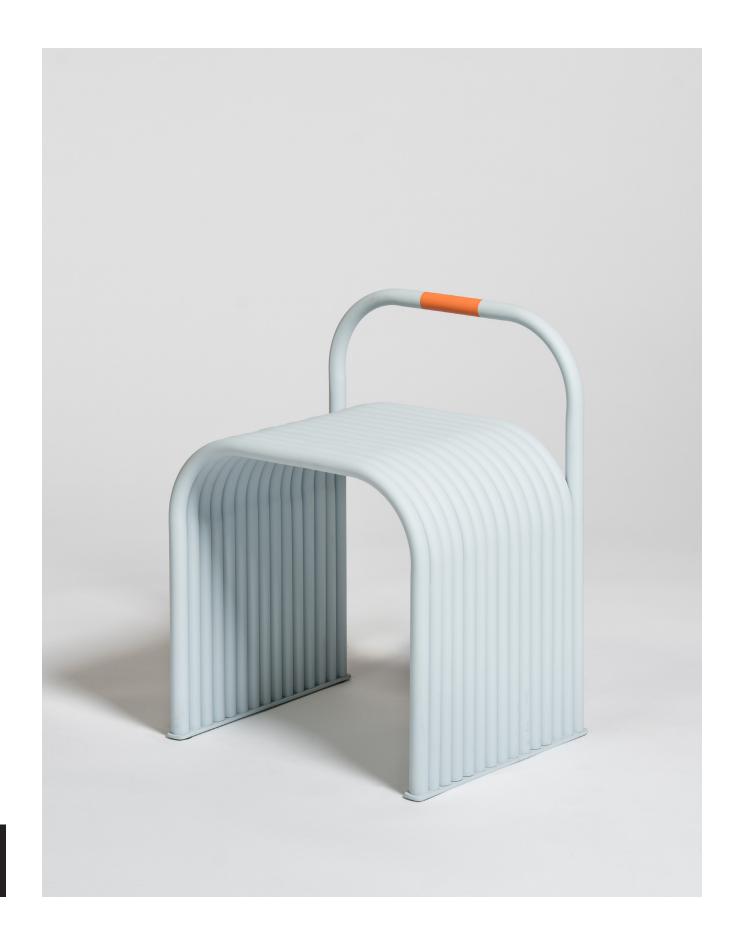

### **CHAIR**

## LE MANS

Introducing the Le Mans Stool - a sleek and dynamic seating solution inspired by the iconic race cars of Le Mans.

This contemporary piece is crafted from bent lacquered steel tubes, echoing the streamlined curves and bold lines of high- performance engineering.

Perfect for kitchens, bars, or living areas, this stool combines striking aesthetics with everyday functionality, bringing the elegance and thrill of the racetrack into your home.

SIZE

H60 X W38.8 X L45.5

MATERIALS
Soft blue lacquered tubular steel

with bright orange accent