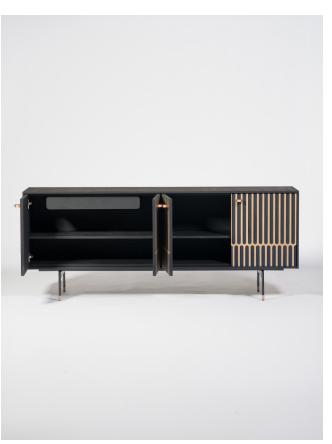

## **ARCANA**

Incredibly robust, spacious, and elegant, the Arcana console sets the tone for any home.

Supported in a discrete lacquered metal fame, lays the media unit crafted from solid wood with intricately carved arches in distinct finishes.

Displaying clean lines, gentle curves, and opulent simplicity, this piece epitomizes the mid-century modern quality and aesthetic.

#### MATERIALS

Legs: Grey lacquered steel with copper foot caps Exterior structure: Solid oak

Front: Carved oak with ombre blue details
Opening mechanism: Built-in push/pull system