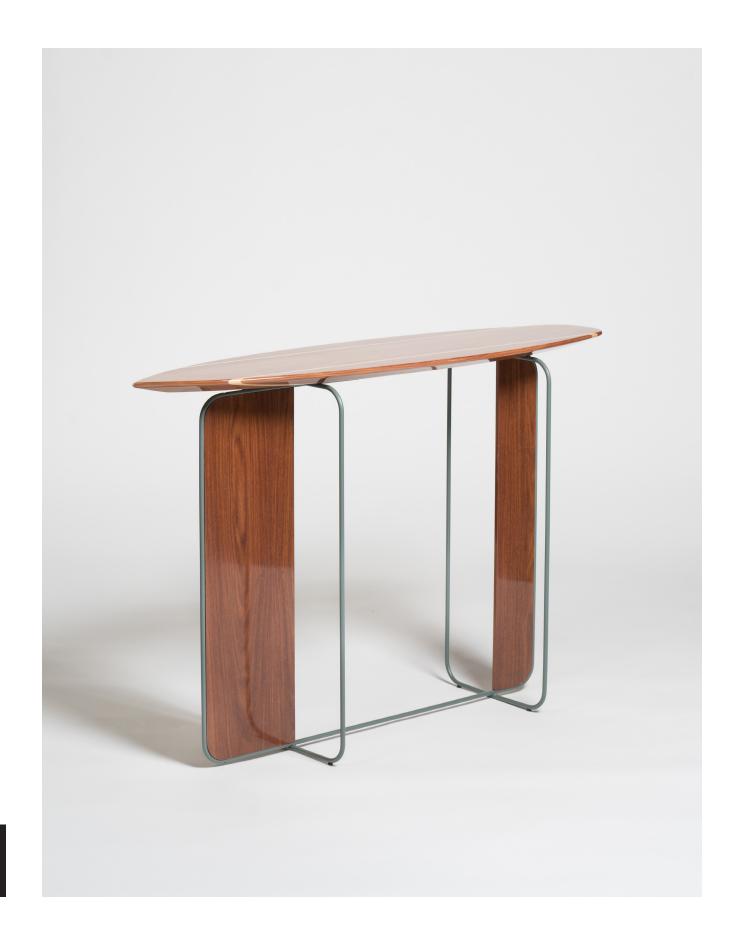

### **BOARDR**

The Boardr Console is a striking embodiment of contemporary design that effortlessly merges simplicity in its form with a bold colour palette. Crafted from laquered MDF or whitened ash wood and steel cylinders, the Boardr

Console epitomizes modern casual elegance with its playful silhouette, making it a perfect addition to any contemporary living space Its versatile functionality allows for it to be Ideal for entryways, living rooms, or as a small media stand, the Boardr Console offers both aesthetic appeal and practical utility.

SIZE

MATERIALS

H90 X W42 X L140

Frame: Soft blue lacquered steel with bright orange accents Body: Laquered MDF