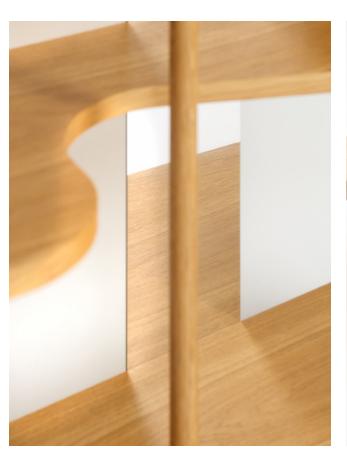

# HORIZON

A shelving unit where form doesn't sacrifice function, the Horizon de Bois boasts an innovative rotating system that allows its owner to personalise it to their space.

Either as a shelving unit, room separator, or display area, this transformative piece is a robust embodyment of contemporary elegance, with its solid wood pillars supporting thin steel plaques. With infinite configurations, the transformative nature of this shelving unit is sure to become a timeless staple in any home.

SIZE H153.5 X W35 X L180

MATERIALS

Shelves: Dark blue lacquered steel Rotating Pieces: Textured light-washed ash wood