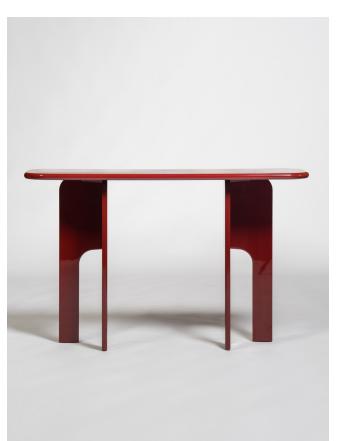

## **PLIER**

Elevate your entryway or living space with the Plier, a striking console table that showcases a sleek and versatile design.

Constructed of lacquered solid wood, the two mirrored arches seamlessly curve together to add an elegant yet understated touch to any room.

SIZE

H88 X W37.5 X L140

MATERIALS

Deep red lacquered MDF with gloss varnish