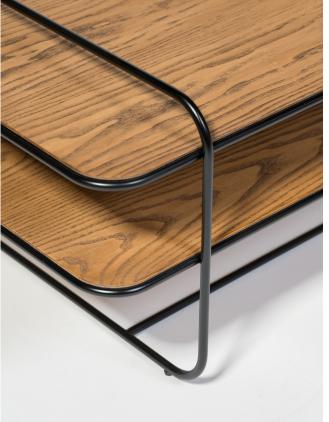

# **AERIAL**

The Aerial Coffee Table focuses on clean lines, minimal ornamentation, and a focus on function.

Its tubular steel frame provides a sturdy yet airy foundation, supporting two platforms crafted from durable wood veneer, the coffee table's sleek and uncomplicated design allows it to blend into any contemporary home.

SIZE

H36 X W82 X L97

MATERIALS

Upper and lower trays: Aged ash wood veneer Frame: True black lacquered steel