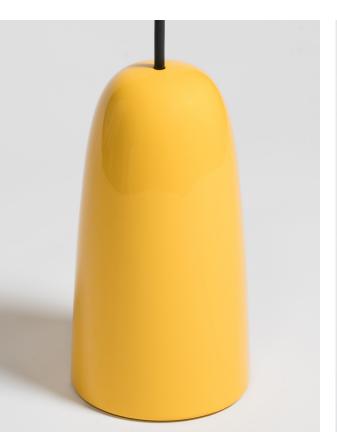

### KEY HOLDER

## STEM

Three concave hemispheres held up by thin elegant steel rods nested in a bullet-shaped base.

The Stem key holder is ideal for those on the go, with enough space to hold keys, coins, and other miscellaneous you are sure to grab on your way out.

A bold addition to your entryway which is sure to set the tone for the rest of your home.

#### SIZE

H76.5 X W27.5 X L20

#### MATERIALS

Base: True yellow lacquered wood with gloss varnish

Support: True black lacquered Iron Bowls: True black dyed ash wood