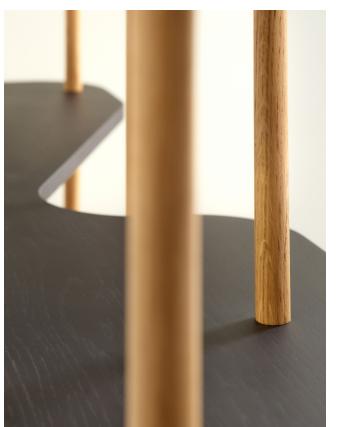

# HORIZON

A shelving unit where form doesn't sacrifice function, the Horizon de Bois boasts an innovative rotating system that allows its owner to personalise it to their space.

Either as a shelving unit, room separator, or display area, this transformative piece is a robust embodyment of contemporary elegance, with its solid wood pillars supporting thin steel plaques. With infinite configurations, the transformative nature of this shelving unit is sure to become a timeless staple in any home.

SIZE H153.5 X W35 X L180

MATERIALS

Shelves: Dark blue lacquered steel Rotating Pieces: Textured light-washed ash wood