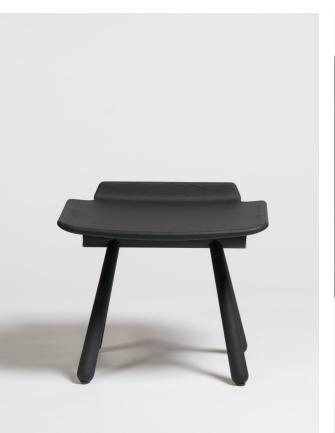

### **CHAIR**

## **FORGE**

Practical, timeless, and unique. The Forge's organic design uses strong curves to create a visually striking yet completely ergonomic design.

Constructed entirely out of solid textured wood featuring a polished metal detail, the forge stool uses understated materials that highlight its androgynous lines.

Its wide and sturdy frame ensures years of daily use in both public and private environments.

SIZE

H51 x W50 x L60

MATERIALS

Seat and legs: True black dyed solid ash wood

Detail: Polished stainless steel