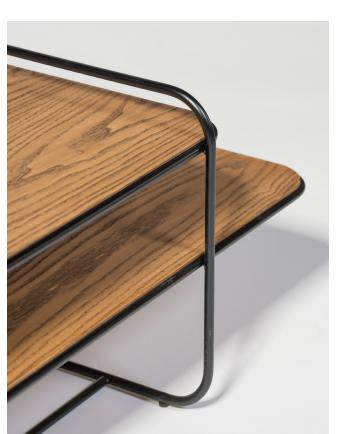

# **AERIAL**

The Aerial Coffee Table focuses on clean lines, minimal ornamentation, and a focus on function.

Its tubular steel frame provides a sturdy yet airy foundation, supporting two platforms crafted from durable wood veneer, the coffee table's sleek and uncomplicated design allows it to blend into any contemporary home.

SIZE

H36 X W82 X L97

MATERIALS

Upper and lower trays: Aged ash wood veneer Frame: True black lacquered steel