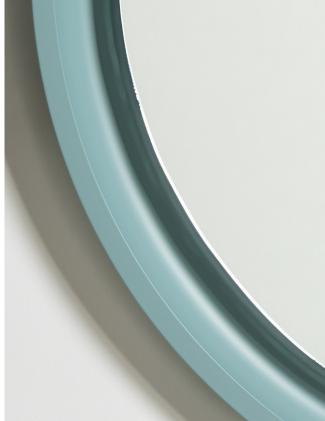

## **STERNBILD**

Inspired by classic street mirrors, The Sterbild range offers a refined industrial edge to any space.

Either bought as a set, made to configure to your preference or as individuals, these lacquered solid wood mirrors will add character to wherever they're placed. SIZE Ø 70

MATERIALS
Frame: Rustic blue lacquered MDF
Interior: Mirror
Others: LEDs