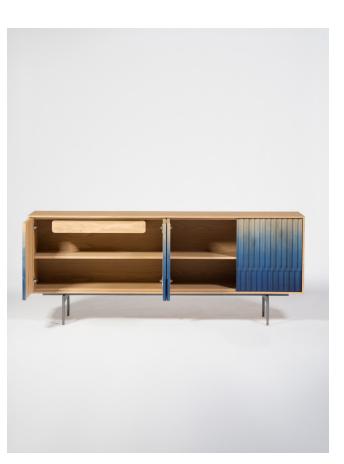

## **ARCANA**

Incredibly robust, spacious, and elegant, the Arcana console sets the tone for any home.

Supported in a discrete lacquered metal fame, lays the media unit crafted from solid wood with intricately carved arches in distinct finishes.

Displaying clean lines, gentle curves, and opulent simplicity, this piece epitomizes the mid-century modern quality and aesthetic.

#### MATERIALS

Legs: Grey lacquered steel with copper foot caps Exterior structure: Solid oak

Front: Carved oak with ombre blue details
Opening mechanism: Built-in push/pull system