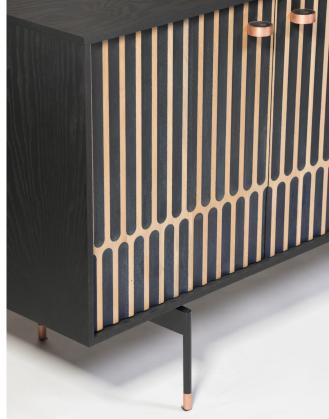

## **ARCANA**

Incredibly robust, spacious, and elegant, the Arcana console sets the tone for any home.

Supported in a discrete lacquered metal fame, lays the media unit crafted from solid wood with intricately carved arches in distinct finishes.

Displaying clean lines, gentle curves, and opulent simplicity, this piece epitomizes the mid-century modern quality and aesthetic.

#### MATERIALS

Legs: Grey lacquered steel with copper foot caps Exterior structure: Solid oak

Front: Carved oak with ombre blue details
Opening mechanism: Built-in push/pull system