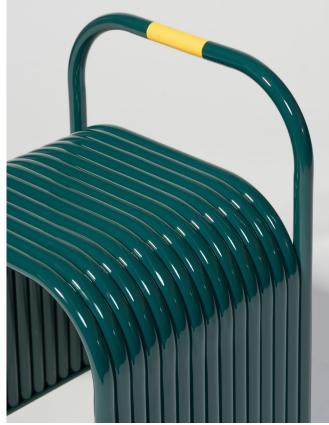

### **CHAIR**

## LE MANS

Introducing the Le Mans Stool - a sleek and dynamic seating solution inspired by the iconic race cars of Le Mans.

This contemporary piece is crafted from bent lacquered steel tubes, echoing the streamlined curves and bold lines of high- performance engineering.

Perfect for kitchens, bars, or living areas, this stool combines striking aesthetics with everyday functionality, bringing the elegance and thrill of the racetrack into your home.

SIZE

H60 X W38.8 X L45.5

MATERIALS

True green lacquered tubular steel with bright yellow accent