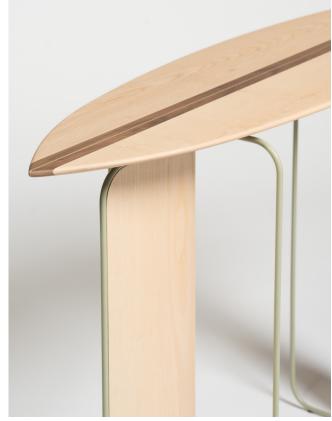

### **BØLGEBORD**

Although being a conceptual novelty, the Bolgebord is anything but.

The surfboard-shaped top is constructed in solid wood with metal detailing encased in a durable gloss, while the base is made up of lacquered steel tubes.

The execution of this piece allows it to exude a playful elegance which will make it the talking point of any entryway, hallway, or living room.

SIZE

H86.5 X W35 X L130

MATERIALS

Tabletop: Pau rosa wood with gloss varnish and betula and brass details

Leg panels: Pau rosa wood with gloss varnish Leg frame: Deep aqua lacquered steel rods