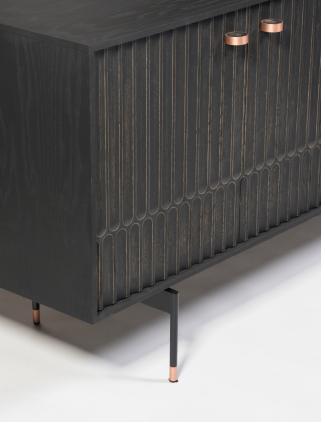

## **ARCANA**

Incredibly robust, spacious, and elegant, the Arcana console sets the tone for any home.

Supported in a discrete lacquered metal fame, lays the media unit crafted from solid wood with intricately carved arches in distinct finishes.

Displaying clean lines, gentle curves, and opulent simplicity, this piece epitomizes the mid-century modern quality and aesthetic.

#### MATERIALS

Legs: Grey lacquered steel with copper foot caps Exterior structure: Solid oak

Front: Carved oak with ombre blue details
Opening mechanism: Built-in push/pull system