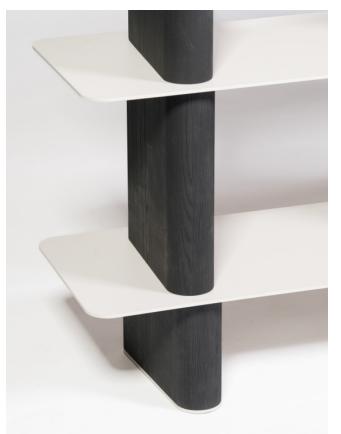

# HORIZON

A shelving unit where form doesn't sacrifice function, the Horizon de Bois boasts an innovative rotating system that allows its owner to personalise it to their space.

Either as a shelving unit, room separator, or display area, this transformative piece is a robust embodyment of contemporary elegance, with its solid wood pillars supporting thin steel plaques. With infinite configurations, the transformative nature of this shelving unit is sure to become a timeless staple in any home.

SIZE H153.5 X W35 X L180

MATERIALS

Shelves: Dark blue lacquered steel Rotating Pieces: Textured light-washed ash wood