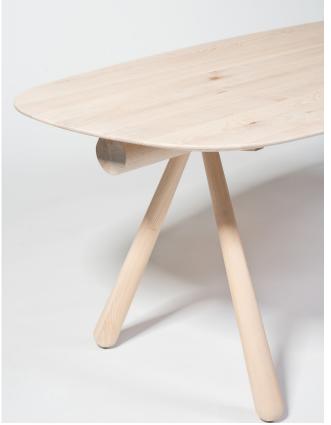

# NOVA

Sister of the Easel, the Nova dining table also features a one- of-a-kind support system that adds an understated elegance to any space.

Crafted from rich, textured ash wood, the two neutral finishes allow its expressive lines to take center stage. Designed in an ambiguous way, the Nova perfectly fits into any dining room, corporate, or educational setting. SIZE

H75 X W95 X L200

MATERIALS

Legs: True black dyed ash wood

Tabletop: Textured aged ash wood with true black

dyed underside