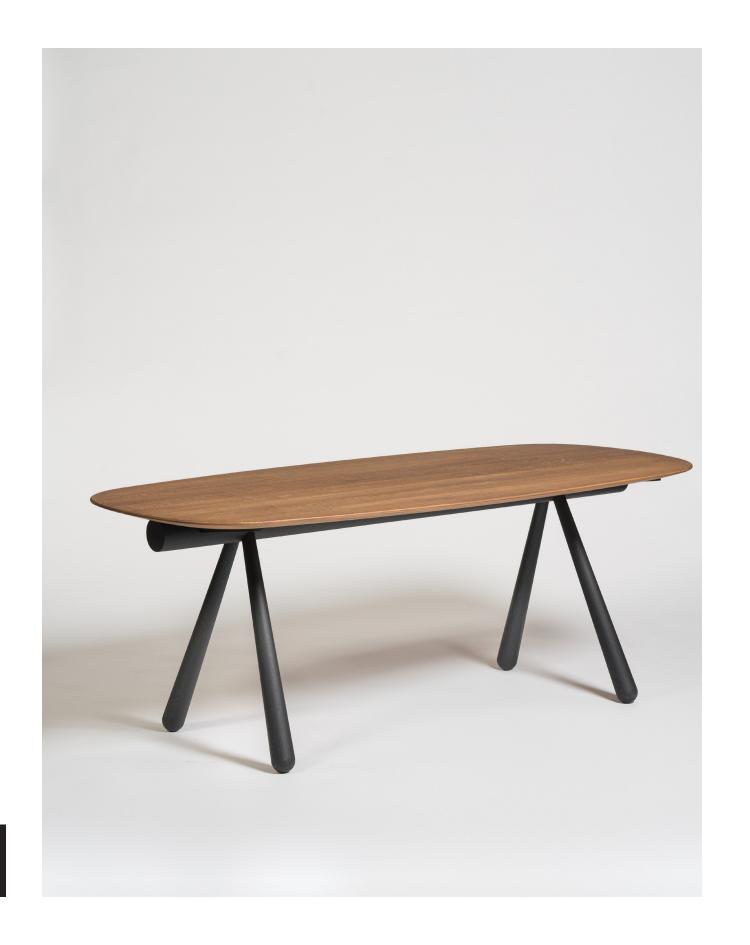

# NOVA

Sister of the Easel, the Nova dining table also features a one- of-a-kind support system that adds an understated elegance to any space.

Crafted from rich, textured ash wood, the two neutral finishes allow its expressive lines to take center stage. Designed in an ambiguous way, the Nova perfectly fits into any dining room, corporate, or educational setting. SIZE

H75 X W95 X L200

MATERIALS

Legs: True black dyed ash wood

Tabletop: Textured aged ash wood with true black

dyed underside