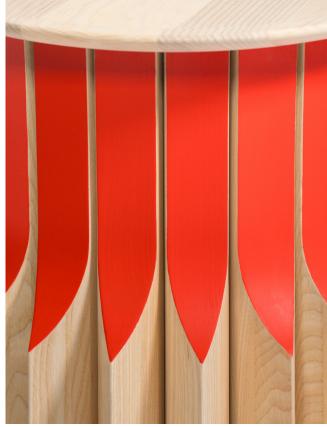

# JUPE

The Jupe side table, where contemporary elegance meets playful design. Constructed entirely out of solid wood, the sliced segments reveal a contrasting interior.

Inspired by the ripples of a skirt, the flared pieces blossom to create a one-of-a-kind silhouette, effortlessly elevating the most plain of

SIZE

H50 X W45 X L45

MATERIALS

Tabletop: Light-washed ash wood

Pilar: Light-washed ash wood with true red accents