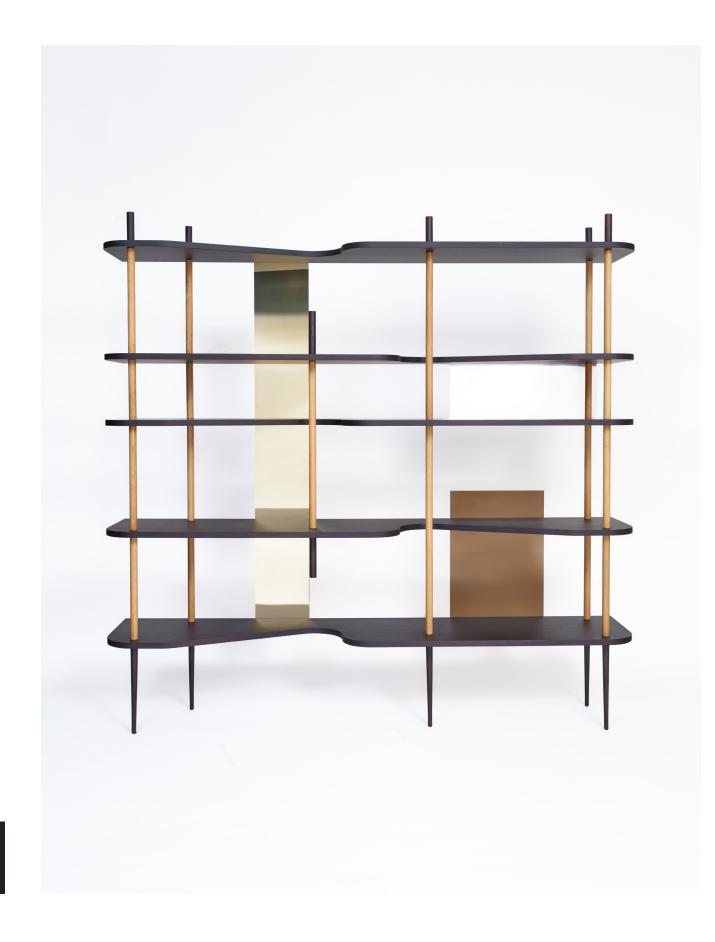

# HORIZON

A shelving unit where form doesn't sacrifice function, the Horizon de Bois boasts an innovative rotating system that allows its owner to personalise it to their space.

Either as a shelving unit, room separator, or display area, this transformative piece is a robust embodyment of contemporary elegance, with its solid wood pillars supporting thin steel plaques. With infinite configurations, the transformative nature of this shelving unit is sure to become a timeless staple in any home.

SIZE H153.5 X W35 X L180

MATERIALS

Shelves: Dark blue lacquered steel Rotating Pieces: Textured light-washed ash wood