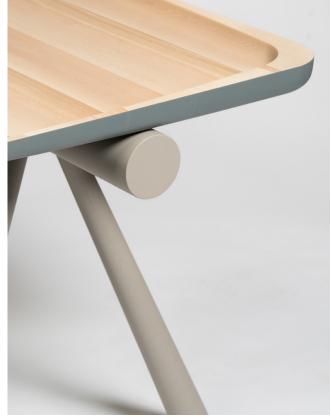

# NOVA

Sister of the Easel, the Nova dining table also features a one- of-a-kind support system that adds an understated elegance to any space.

Crafted from rich, textured ash wood, the two neutral finishes allow its expressive lines to take center stage. Designed in an ambiguous way, the Nova perfectly fits into any dining room, corporate, or educational setting. SIZE

H75 X W95 X L200

MATERIALS

Legs: True black dyed ash wood

Tabletop: Textured aged ash wood with true black

dyed underside