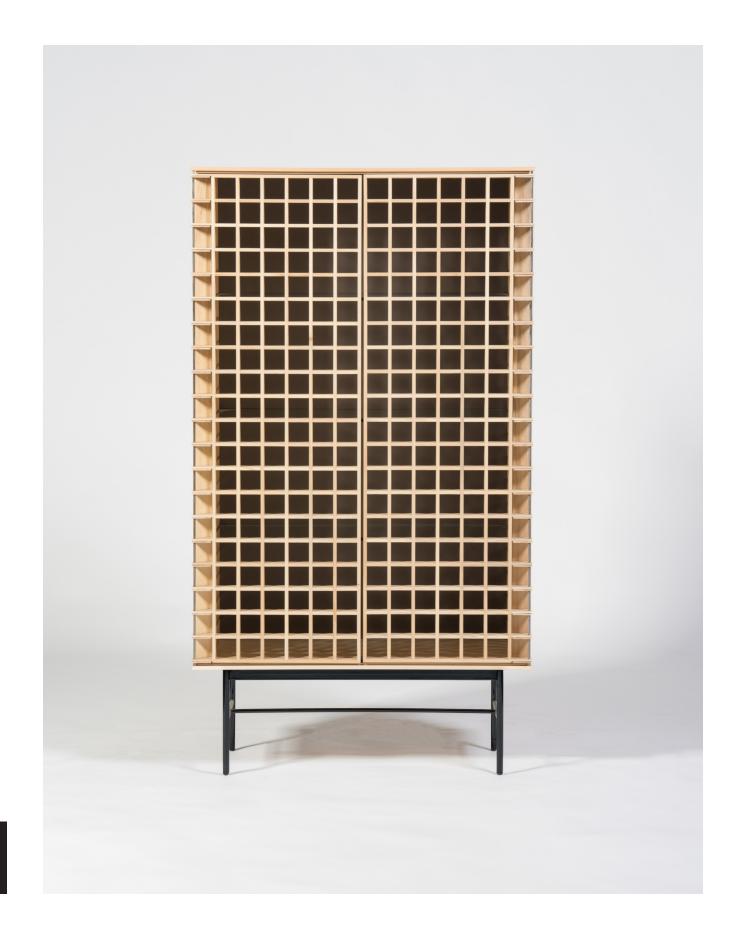

### **MATRIX**

The Matrix is an interactive piece of art inspired by mid-century modern influences, bold yet timeless, this piece will be the talking point of anywhere it's placed.

Constructed with a robust metal frame supporting overlapping solid wood strips, this piece features a one-of-a- kind closure system developed in-house, once opened, a hand sensor light illuminates the plush leather and glass shelving inside. Designed to serve as a home bar, the interior of this piece highlights its contents, making it ideal for a discrete display area for your most prized possessions.

#### SIZE

H145 X W42.2 X L81.7

#### MATERIALS

Legs: True black lacquered steel Exterior: Lightened ash wood Interior shelves: Tempered glass Interior back: Natural leather Others: Sensor-operated LEDs