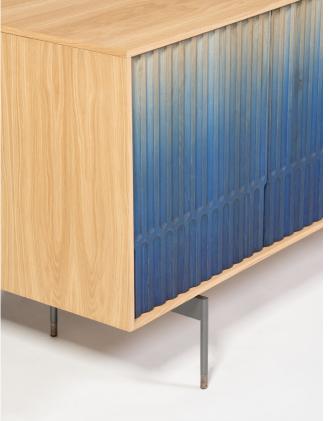

## **ARCANA**

Incredibly robust, spacious, and elegant, the Arcana console sets the tone for any home.

Supported in a discrete lacquered metal fame, lays the media unit crafted from solid wood with intricately carved arches in distinct finishes.

Displaying clean lines, gentle curves, and opulent simplicity, this piece epitomizes the mid-century modern quality and aesthetic.

#### MATERIALS

Legs: Grey lacquered steel with copper foot caps Exterior structure: Solid oak

Front: Carved oak with ombre blue details
Opening mechanism: Built-in push/pull system