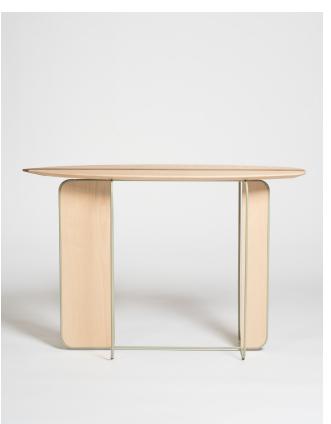

### **BØLGEBORD**

Although being a conceptual novelty, the Bolgebord is anything but.

The surfboard-shaped top is constructed in solid wood with metal detailing encased in a durable gloss, while the base is made up of lacquered steel tubes.

The execution of this piece allows it to exude a playful elegance which will make it the talking point of any entryway, hallway, or living room.

SIZE

H86.5 X W35 X L130

MATERIALS

Tabletop: Pau rosa wood with gloss varnish and betula and brass details

Leg panels: Pau rosa wood with gloss varnish Leg frame: Deep aqua lacquered steel rods