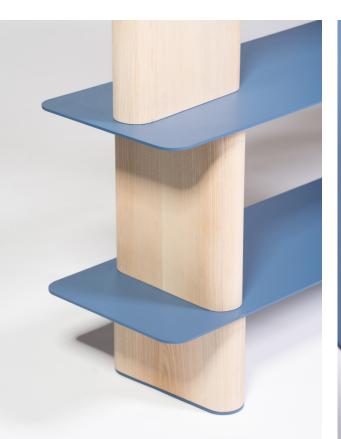

# HORIZON

A shelving unit where form doesn't sacrifice function, the Horizon de Bois boasts an innovative rotating system that allows its owner to personalise it to their space.

Either as a shelving unit, room separator, or display area, this transformative piece is a robust embodyment of contemporary elegance, with its solid wood pillars supporting thin steel plaques. With infinite configurations, the transformative nature of this shelving unit is sure to become a timeless staple in any home.

SIZE H153.5 X W35 X L180

MATERIALS

Shelves: Dark blue lacquered steel Rotating Pieces: Textured light-washed ash wood