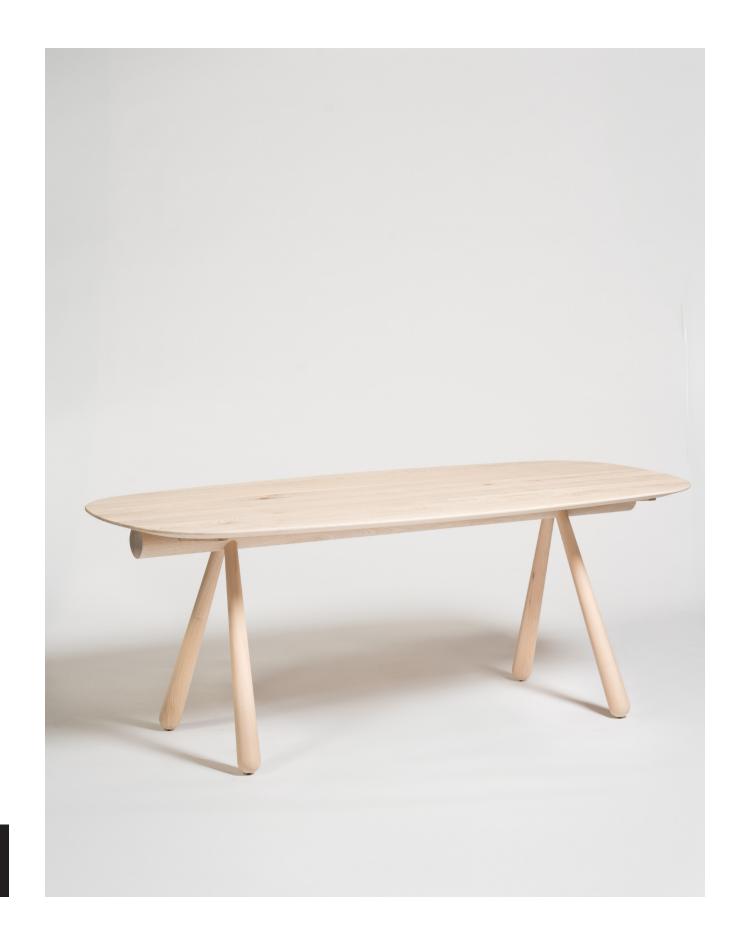

# NOVA

Sister of the Easel, the Nova dining table also features a one- of-a-kind support system that adds an understated elegance to any space.

Crafted from rich, textured ash wood, the two neutral finishes allow its expressive lines to take center stage. Designed in an ambiguous way, the Nova perfectly fits into any dining room, corporate, or educational setting. SIZE

H75 X W95 X L200

MATERIALS

Legs: True black dyed ash wood

Tabletop: Textured aged ash wood with true black

dyed underside