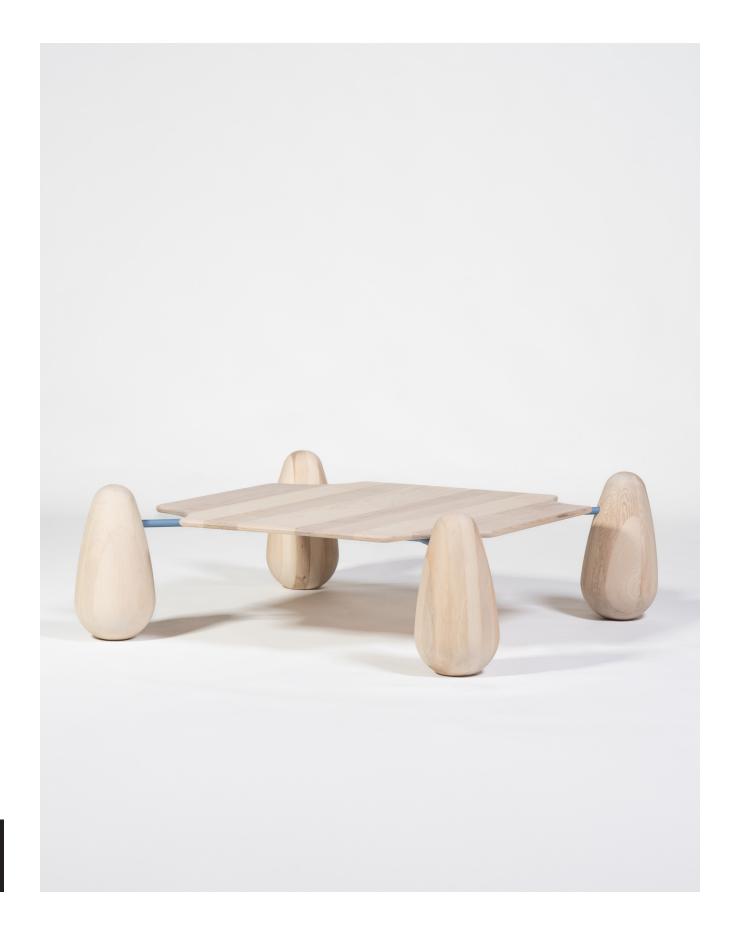

# **HATCH**

A unique table crafted with four elegantly sculpted, eggshaped pillars unified by a lacquered steel frame that seamlessly converge to support a sleek, ash wood tabletop.

Its natural motifs and serene aesthetic not only provide a functional piece for your daily needs but also serve as a conversation starter, embodying the harmonious blend of artistry and utility. SIZE

H40 X W126.5 X L126.5

MATERIALS

Frame: Soft blue lacquered steel Legs: Light-washed ash wood

Tabletop: Textured light-washed ash wood