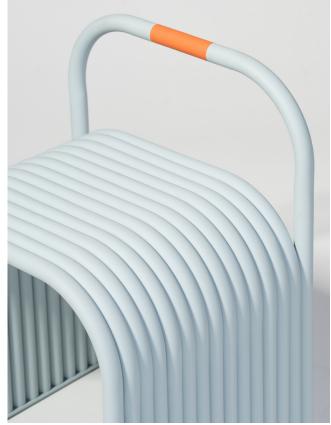

## LE MANS

Introducing the Le Mans Stool - a sleek and dynamic seating solution inspired by the iconic race cars of Le Mans.

This contemporary piece is crafted from bent lacquered steel tubes, echoing the streamlined curves and bold lines of high- performance engineering.

Perfect for kitchens, bars, or living areas, this stool combines striking aesthetics with everyday functionality, bringing the elegance and thrill of the racetrack into your home.

SIZE

H60 X W38.8 X L45.5

MATERIALS

True green lacquered tubular steel with bright yellow accent