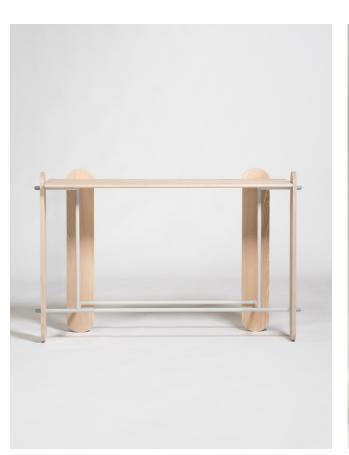

### **BOARDR**

The Boardr Console is a striking embodiment of contemporary design that effortlessly merges simplicity in its form with a bold colour palette. Crafted from natural or lacquered ash wood and steel cylinders, the Boardr

Console epitomizes modern casual elegance with its playful silhouette, making it a perfect addition to any contemporary living space Its versatile functionality allows for it to be Ideal for entryways, living rooms, or as a small media stand, the Boardr Console offers both aesthetic appeal and practical utility.

SIZE

H90 X W42 X L140

MATERIALS

Frame: Soft blue lacquered steel with dark blue accents

Body: Lacquered MDF