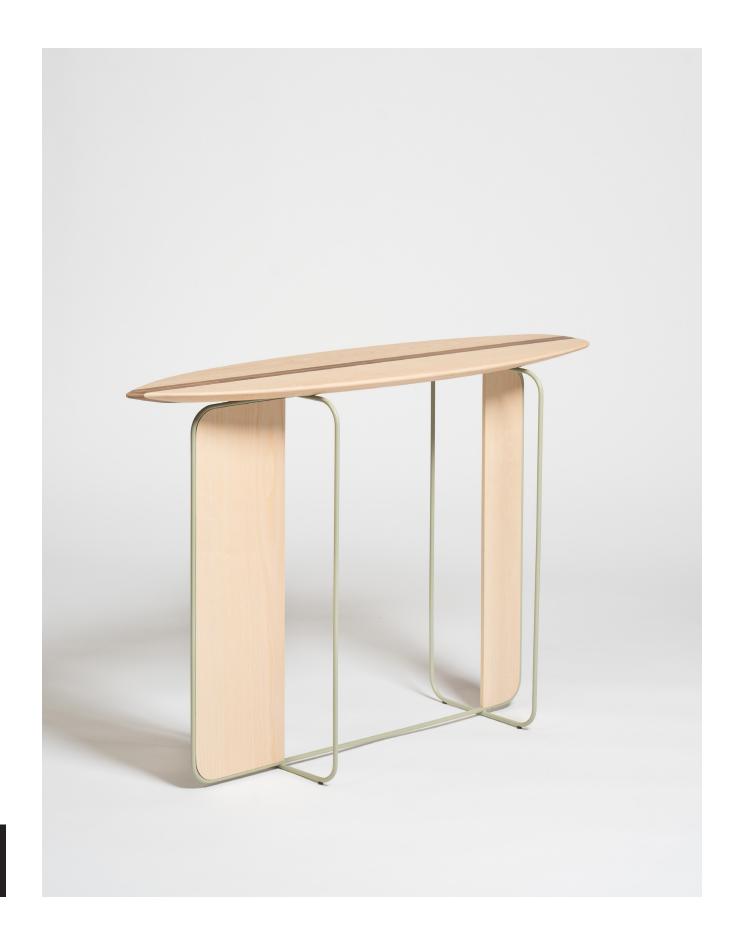

### **BØLGEBORD**

Although being a conceptual novelty, the Bolgebord is anything but.

The surfboard-shaped top is constructed in solid wood with metal detailing encased in a durable gloss, while the base is made up of lacquered steel tubes.

The execution of this piece allows it to exude a playful elegance which will make it the talking point of any entryway, hallway, or living room.

SIZE

H86.5 X W35 X L130

MATERIALS

Tabletop: Pau rosa wood with gloss varnish and betula and brass details

Leg panels: Pau rosa wood with gloss varnish Leg frame: Deep aqua lacquered steel rods