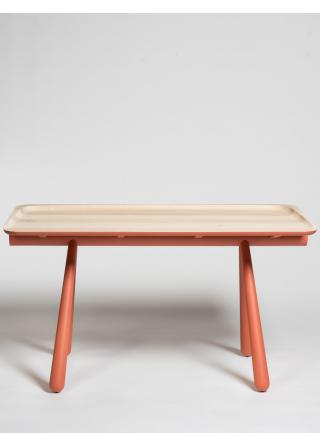

Easel won't overpower its surroundings, making it perfect for home offices, studios, or shared workspaces.

SIZE H77 X W70 X L140

MATERIALS

Legs: True orange dyed ash wood Tabletop: Ash wood with true orange dyed underside

Easel won't overpower its surroundings, making it perfect for home offices, studios, or shared workspaces.

SIZE H77 X W70 X L140

MATERIALS Legs: True grey dyed ash wood

Tabletop: Ash wood with muted blue dyed underside