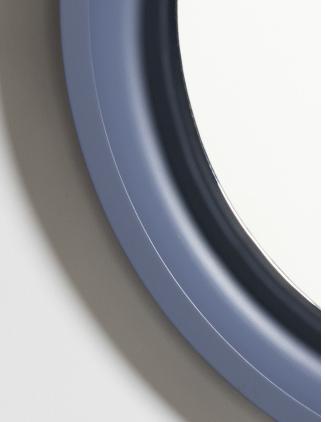

## **STERNBILD**

Inspired by classic street mirrors, The Sterbild range offers a refined industrial edge to any space.

Either bought as a set, made to configure to your preference or as individuals, these lacquered solid wood mirrors will add character to wherever they're placed. SIZE Ø 70

MATERIALS
Frame: Rustic blue lacquered MDF
Interior: Mirror
Others: LEDs