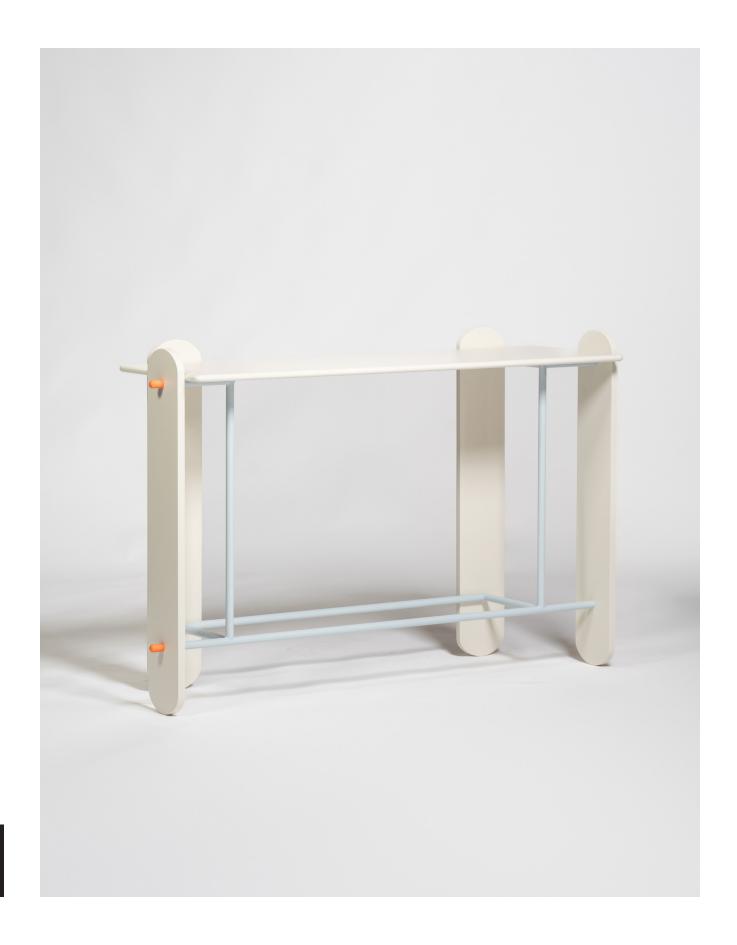

### **BOARDR**

The Boardr Console is a striking embodiment of contemporary design that effortlessly merges simplicity in its form with a bold colour palette. Crafted from laquered MDF or whitened ash wood and steel cylinders, the Boardr

Console epitomizes modern casual elegance with its playful silhouette, making it a perfect addition to any contemporary living space Its versatile functionality allows for it to be Ideal for entryways, living rooms, or as a small media stand, the Boardr Console offers both aesthetic appeal and practical utility.

SIZE

MATERIALS

H90 X W42 X L140

Frame: Soft blue lacquered steel with bright orange accents Body: Laquered MDF