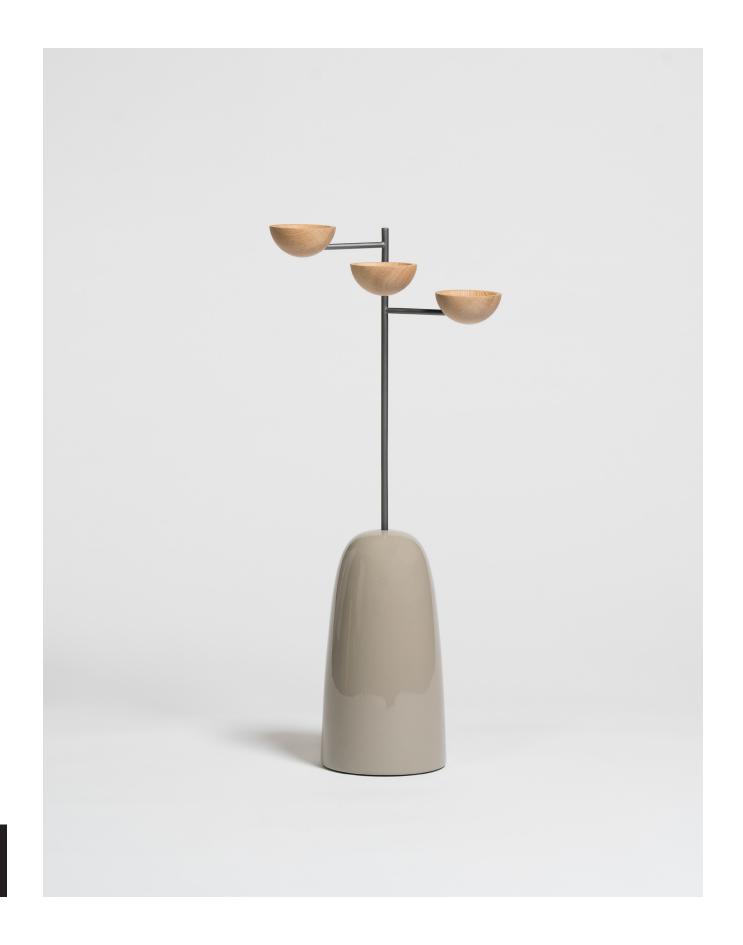

### KEY HOLDER

## STEM

Three concave hemispheres held up by thin elegant steel rods nested in a bullet-shaped base.

The Stem key holder is ideal for those on the go, with enough space to hold keys, coins, and other miscellaneous you are sure to grab on your way out.

A bold addition to your entryway which is sure to set the tone for the rest of your home.

#### SIZE

H76.5 X W27.5 X L20

#### MATERIALS

Base: True yellow lacquered wood with gloss varnish

Support: True black lacquered Iron Bowls: True black dyed ash wood